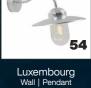

# Luxembourg Wall / Pendant

| Bulb Base     | E27                        |
|---------------|----------------------------|
| Dimmable      | Yes (based on fitted bulb) |
| Wattage (max) | 60W                        |
| Material      | Galvanised, Copper, Metal  |
| IP Rating     | IP54 (IP33 - Pendant)      |

idant) Outdoor / Indoor

#### Summary

Area

This elegant wall light from the Nordlux Luxembourg series is a classic outdoor wall light with a glass dome to provide beautiful lighting at your entrance, in the driveway, garage, on the terrace, or on the patio. The light can be connected in parallel with several lights and is equipped with an LED bulb.