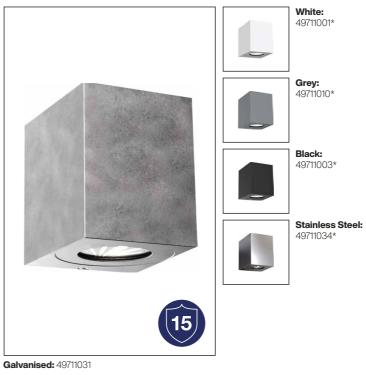

# Canto Kubi Wall

| Bulb Base     | LED Module                         |
|---------------|------------------------------------|
| Dimmable      | No, cannot be dimmed               |
| Wattage (max) | 6W / 5W                            |
| Material      | Galvanised, Metal, Stainless Steel |

#### Summary

Placed indoors or outdoors, this lamp offers a unique lighting experience. The minimalist design makes the lamp both decorative and sculptural. The light flows both up and down, and with the three included pattern inserts.

\*Does not come with 15years guarantee. Standard warranty applies \*We do not recommend stainless steel light fixtures for aggressive enviroments