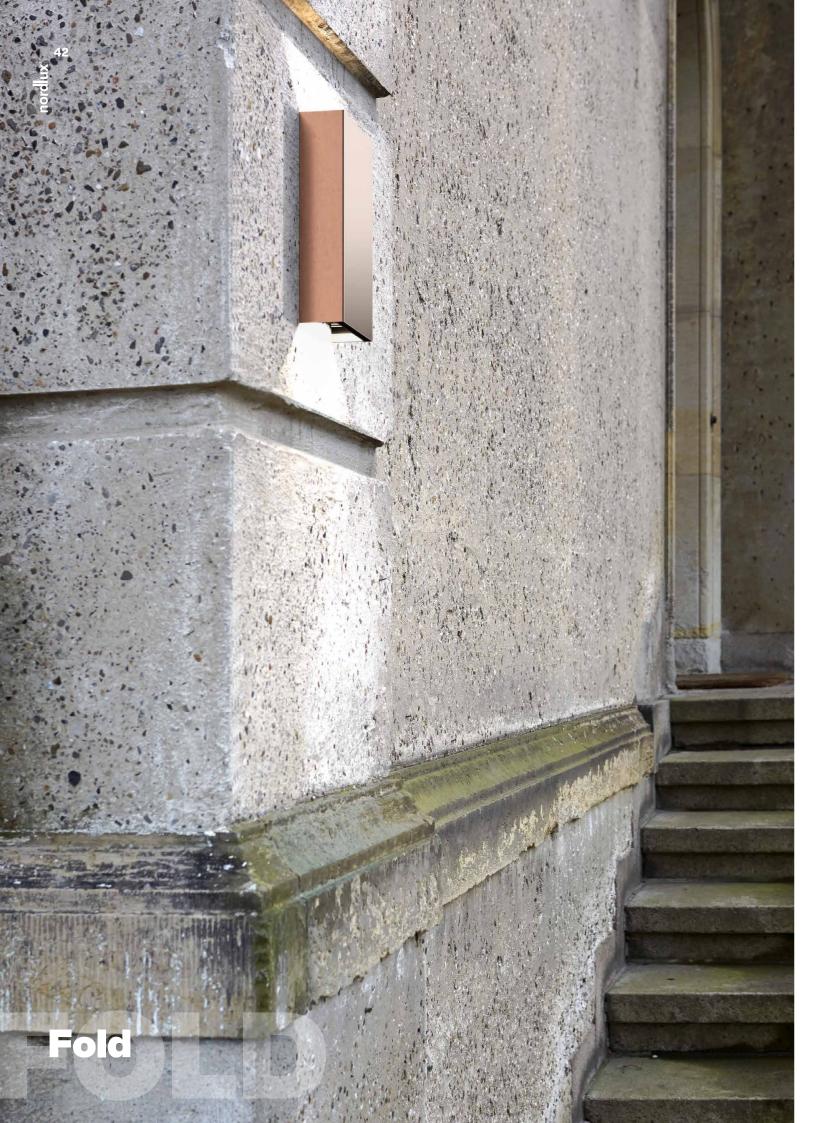

# Fold 10 Wall

| Bulb Base<br>Dimmable     |  |
|---------------------------|--|
| Wattage (max)<br>Material |  |

7.5W Galvanised, Copper, Brass Metal

IP Rating Area IP54 Outdoor

LED Module

No, cannot be dimmed

#### Summary

Fold is brightly clear, where the selected details and latest LED technology are in focus. The magnetic shade makes the installation simple and the design distinct without visible screws. The light shines up and down, and the four included light patterns change the light based on desire and personal style and are also an element for light dimming.

# Fold 15 Wall

Bulb Base Dimmable LED Module No, cannot be dimmed

Wattage (max) Material 10.5W Galvanised, Copper, Brass Metal

IP Rating Area IP54 Outdoor