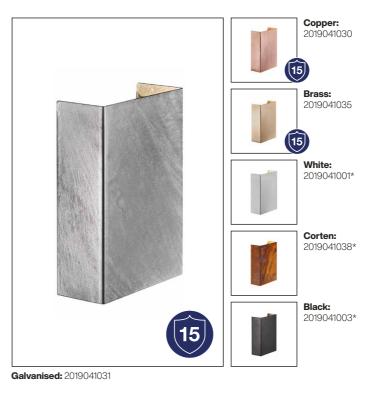

# Fold 10 Wall

| Bulb Base<br>Dimmable     |  |
|---------------------------|--|
| Wattage (max)<br>Material |  |

7.5W Galvanised, Copper, Brass Metal

IP Rating Area IP54 Outdoor

LED Module

No, cannot be dimmed

#### Summary

Fold is brightly clear, where the selected details and latest LED technology are in focus. The magnetic shade makes the installation simple and the design distinct without visible screws. The light shines up and down, and the four included light patterns change the light based on desire and personal style and are also an element for light dimming.

# Fold 15 Wall

Bulb Base Dimmable LED Module No, cannot be dimmed

Wattage (max) Material 10.5W Galvanised, Copper, Brass Metal

IP Rating Area IP54 Outdoor