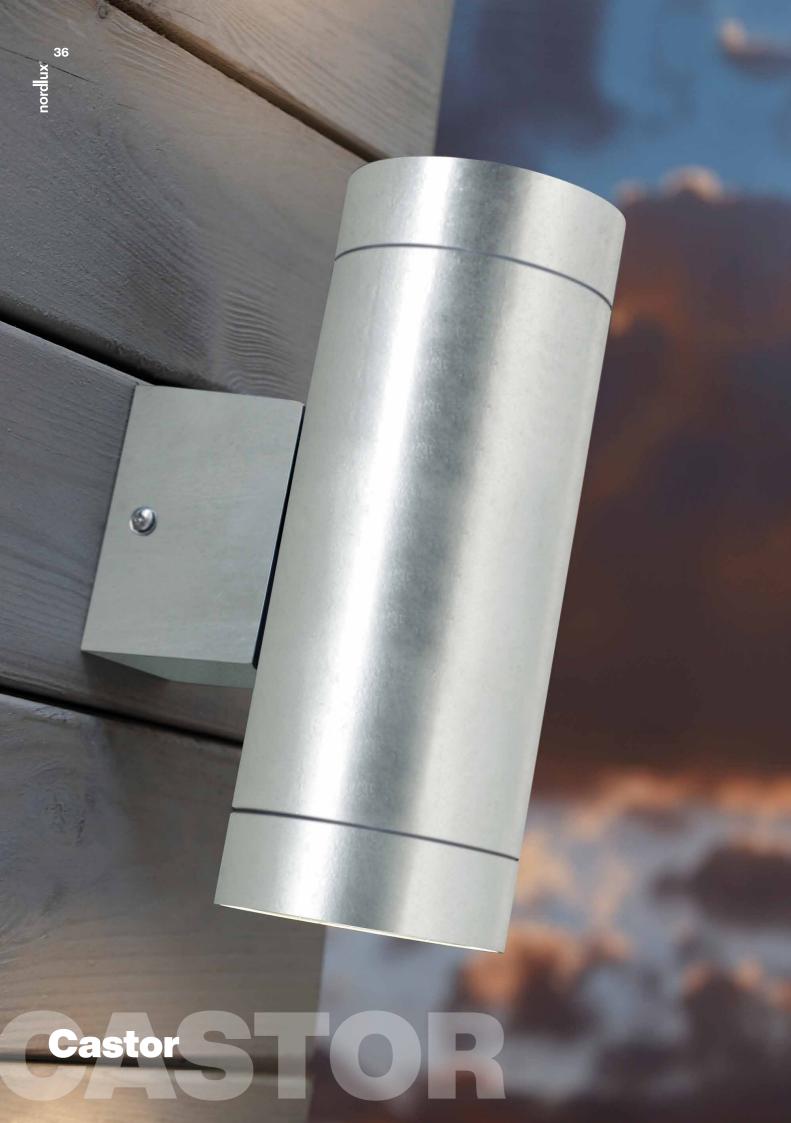

### **Castor** Wall

Bulb Base Dimmable GU10 Yes (based on fitted bulb)

Wattage (max) Material 35W / 4.6W Galvanised

IP Rating Area IP54 Outdoor

#### Summary

Castor is a stylish double wall light from Nordlux that casts its light from the top and bottom. With its modern design you are assured of a wall light that will fit into any outdoor environment. For example, place the light at the entrance or along the driveway for a beautifully illuminated exterior.

**Galvanised:** 71379931

15