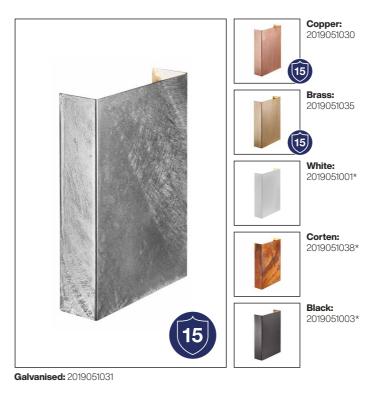

# Fold 10 Wall

| Bulb Base<br>Dimmable     |  |
|---------------------------|--|
| Wattage (max)<br>Material |  |

7.5W Galvanised, Copper, Brass Metal

IP Rating Area IP54 Outdoor

LED Module

No, cannot be dimmed

#### Summary

Fold is brightly clear, where the selected details and latest LED technology are in focus. The magnetic shade makes the installation simple and the design distinct without visible screws. The light shines up and down, and the four included light patterns change the light based on desire and personal style and are also an element for light dimming.

# Fold 15 Wall

Bulb Base Dimmable LED Module No, cannot be dimmed

Wattage (max) Material 10.5W Galvanised, Copper, Brass Metal

IP Rating Area IP54 Outdoor