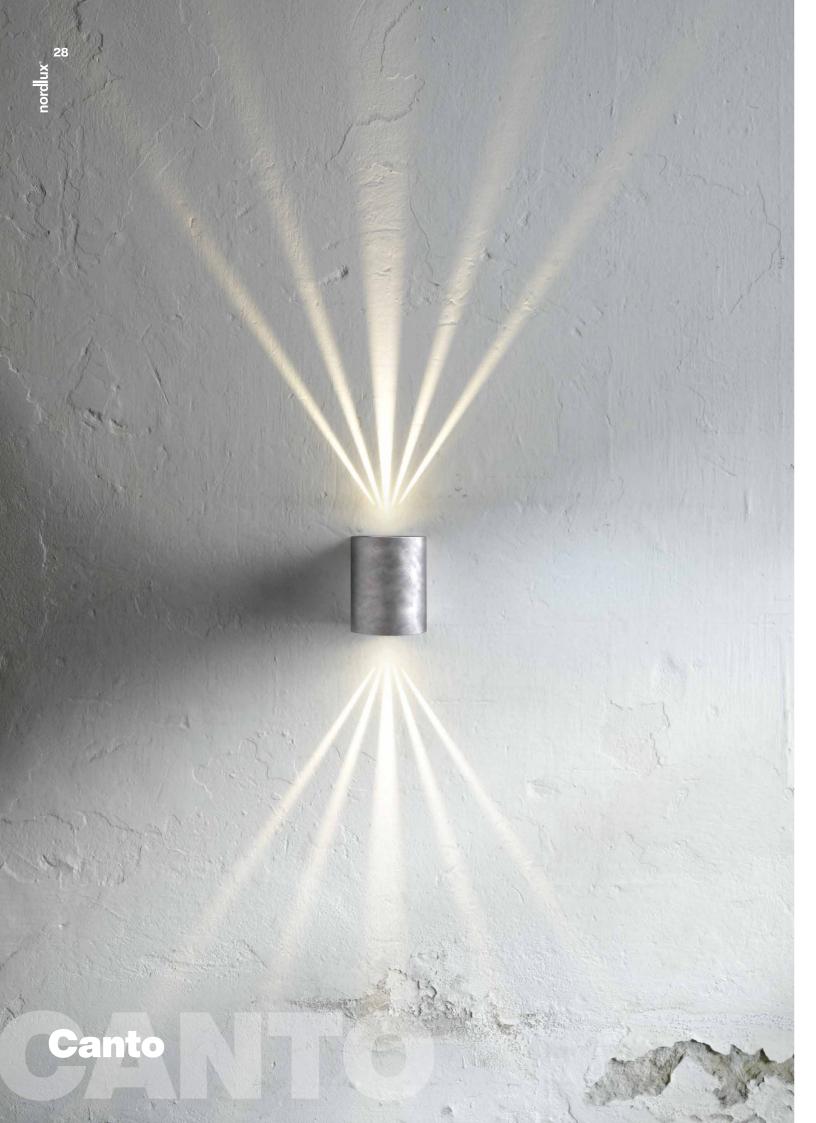

### Canto Wall

**Bulb Base** Dimmable

LED Module No, cannot be dimmed

Wattage (max) Material

6W / 5W Galvanised, Brass, Metal, Stainless Steel

IP Rating

IP44 Outdoor

#### Summary

Area

Placed indoors or outdoors, this lamp offers a unique lighting experience. The minimalist design makes the lamp both decorative and sculptural. The light flows both up and down, and with the three included pattern inserts.