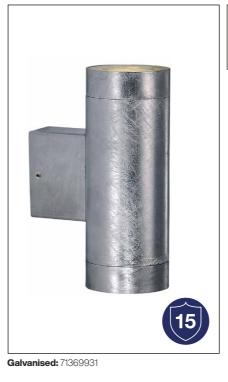

### **Castor** Wall

Bulb Base Dimmable GU10 Yes (based on fitted bulb)

Wattage (max) Material 35W / 4.6W Galvanised

IP Rating Area IP54 Outdoor

#### Summary

Castor is a stylish double wall light from Nordlux that casts its light from the top and bottom. With its modern design you are assured of a wall light that will fit into any outdoor environment. For example, place the light at the entrance or along the driveway for a beautifully illuminated exterior.

**Galvanised:** 71379931

15