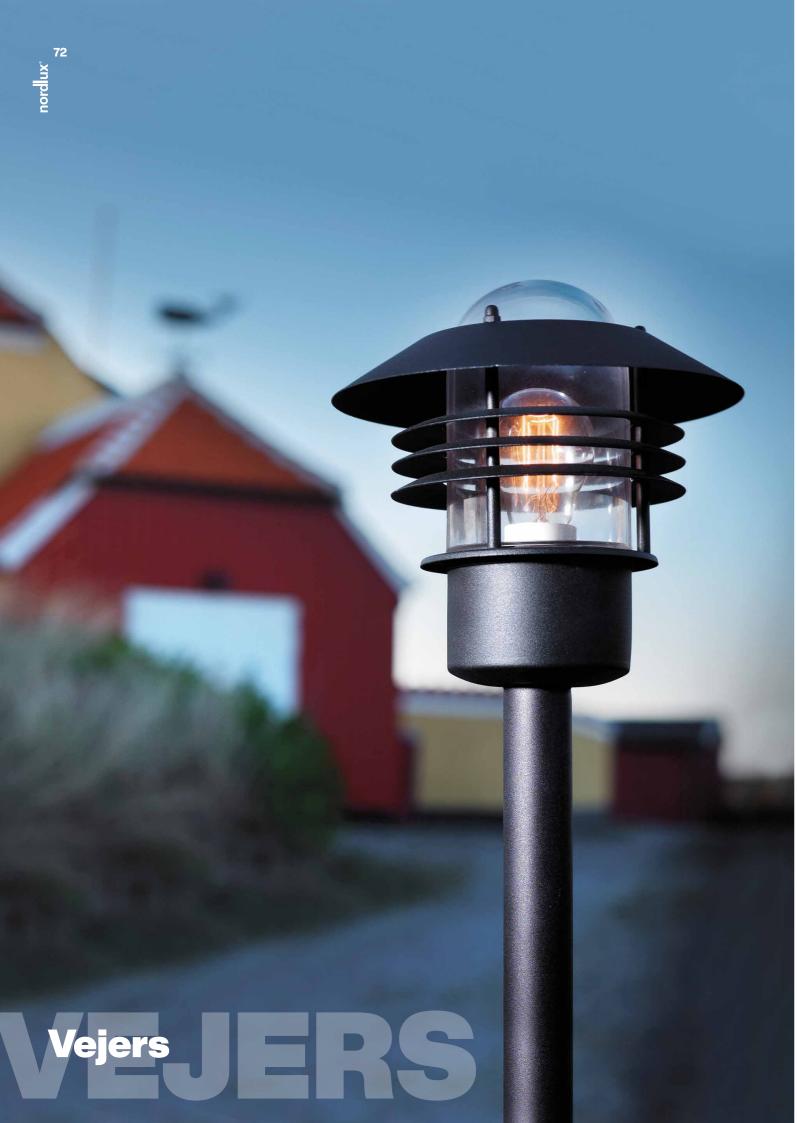

# Vejers Garden

**Bulb Base** E27 Dimmable Yes (based on fitted bulb) Wattage (max) Material

60W Galvanised, Metal

**IP Rating** Area

IP54 Outdoor

#### Summary

A classic light fixture from Nordlux, suitable for mounting in the driveway, at the entrance, on the terrace, or on the patio. An elegant garden light, whose simple and classic design makes it very useful. The light can be placed next to the mailbox or along walkways.