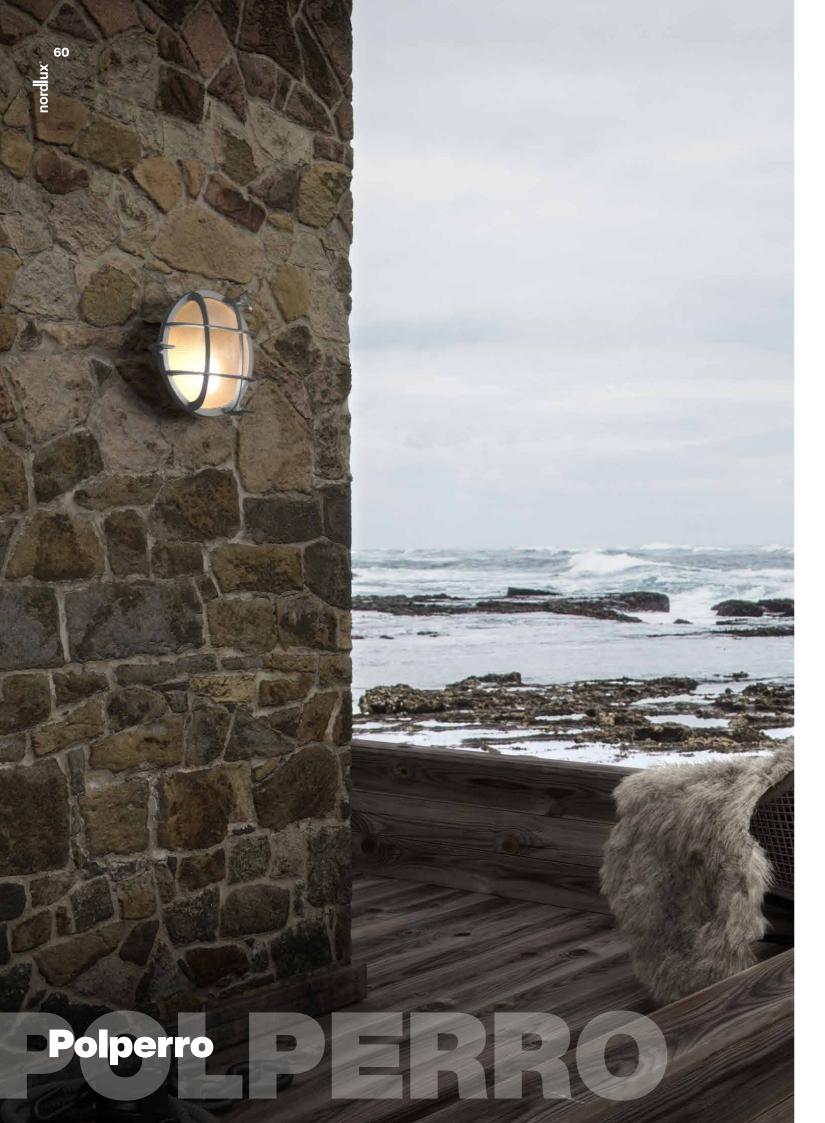

# Polperro Wall

| Bulb Base     | E27                        |
|---------------|----------------------------|
| Dimmable      | Yes (based on fitted bulb) |
| Wattage (max) | 12.5W                      |
| Material      | Brass / Nickel             |
| IP Rating     | IP64                       |
| Area          | Outdoor                    |

#### Summary

Polperro was inspired by harsh coastal areas with roaring seas and tall waves. The maritime design makes Polperro a decorative and classic wall lamp that fits beautifully by the front door, the garage or on the fence. Furthermore, the Polperro can be connected in parallel, making the lamp extremely functional.