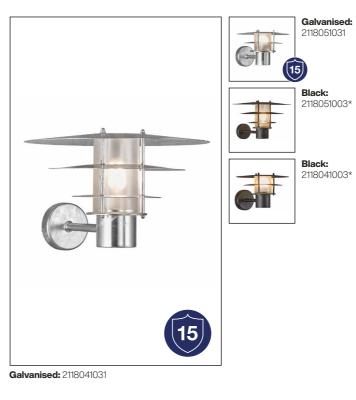

# **Bastia** Wall

**Bulb Base** Dimmable

Area

E27 / E14 Yes (based on fitted bulb)

Wattage (max) Material

Galvanised, Metal

IP Rating

IP54 Outdoor

20W / 12W

#### Summary

Bastia balances a classic and timeless look with a modern, architectural expression. The horizontal shades and acrylic diffuser provide a soft, glare-free light that is perfect for the facade of your home.