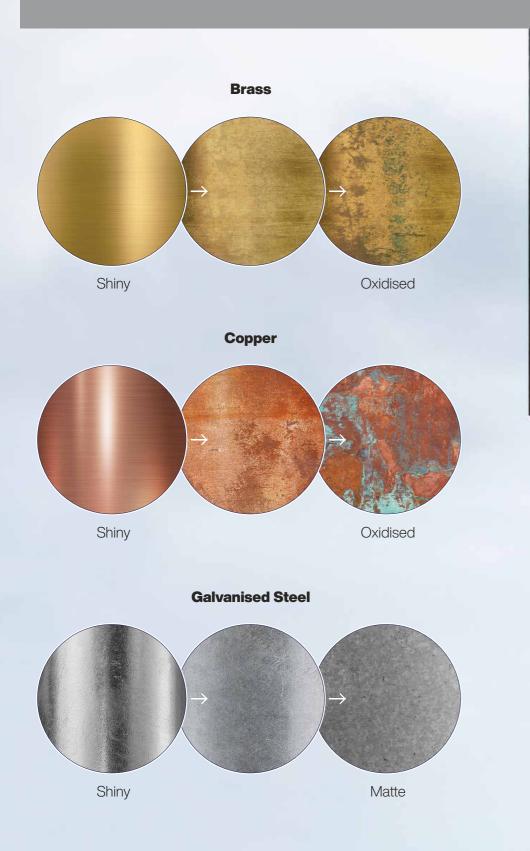

# **Galvanised Steel**

You will also find galvanised steel in the series of durable materials, which is a speciality of Nordlux's and one of our most preferred materials for outdoor products. Therefore, our range of outdoor lamps is broadest in this area. We appreciate the beautiful appearance the product takes on and the material's great potential, which allows us to offer better and more durable lamps to as many people as possible - in coastal areas and in cities. The quality of the galvanising is a great priority at Nordlux and therefore it is worth knowing what is means, when a lamp is galvanised.

# What is galvanising?

Galvanising is a chemical process, where acid cleaned steel is dipped into 460°C melted zinc. When the steel is dipped into the melted zinc, a chemical reaction between the metals occur, where the zinc in a way rusts and form a surface alloy that protects the steel against outside elements that normally would cause rust. This process makes Nordlux's galvanised products durable and a natural product as it is created of natural materials and metals.

# **Brass, Copper & Nickel**

Brass, copper and nickel come together to create a beautiful symphony of products which can withstand the harsh weather and simultaneously age gracefully over time, without deteriorating.

# **Designed for Seaside**

Our seaside collection is made from durable and natural materials which mature beautifully.

# **Designed for Seaside**

Nature is beautiful - but it can also be rough. Crashing waves, wind, salt and especially sand can be a challenge for your home and your outdoor lighting. For Danish Nordlux, this beautiful but harsh nature and weather is part of everyday life. We therefore strive to produce lamps created from natural materials which are also resistant and durable, year after year, in relentless weather and nature.