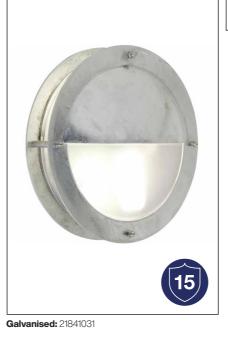

# Malte Wall

Bulb Base<br/>DimmableE27<br/>Yes (based on fitted bulb)Wattage (max)<br/>Material60W<br/>GalvanisedIP Rating<br/>AreaIP54<br/>Outdoor

#### Summary

Simple, stylish and inviting wall light in galvanised steel from Nordlux, which can withstand most outdoor environments. The light is suitable for the front door, the fence or in the stairwell, where good light is required.

Galvanised: 21861031