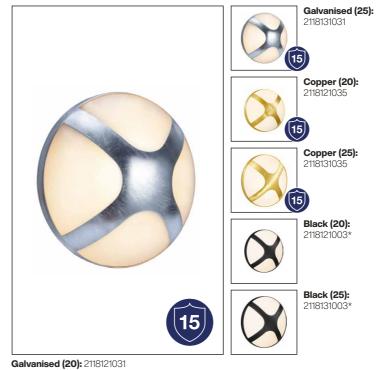

### Cross Wall

**Bulb Base** Dimmable E14 / E27 Yes (based on fitted bulb)

Wattage (max) Material

15W Galvanised, Copper, Metal

**IP Rating** Area

IP54 Outdoor

#### Summary

The round, minimalist design expression of the Cross wall light by Danish designer Maria Berntsen will embellish any exterior design - almost like a piece of jewellery for your home. Emits a warm, diffused light that creates an inviting atmosphere for your outdoor areas.