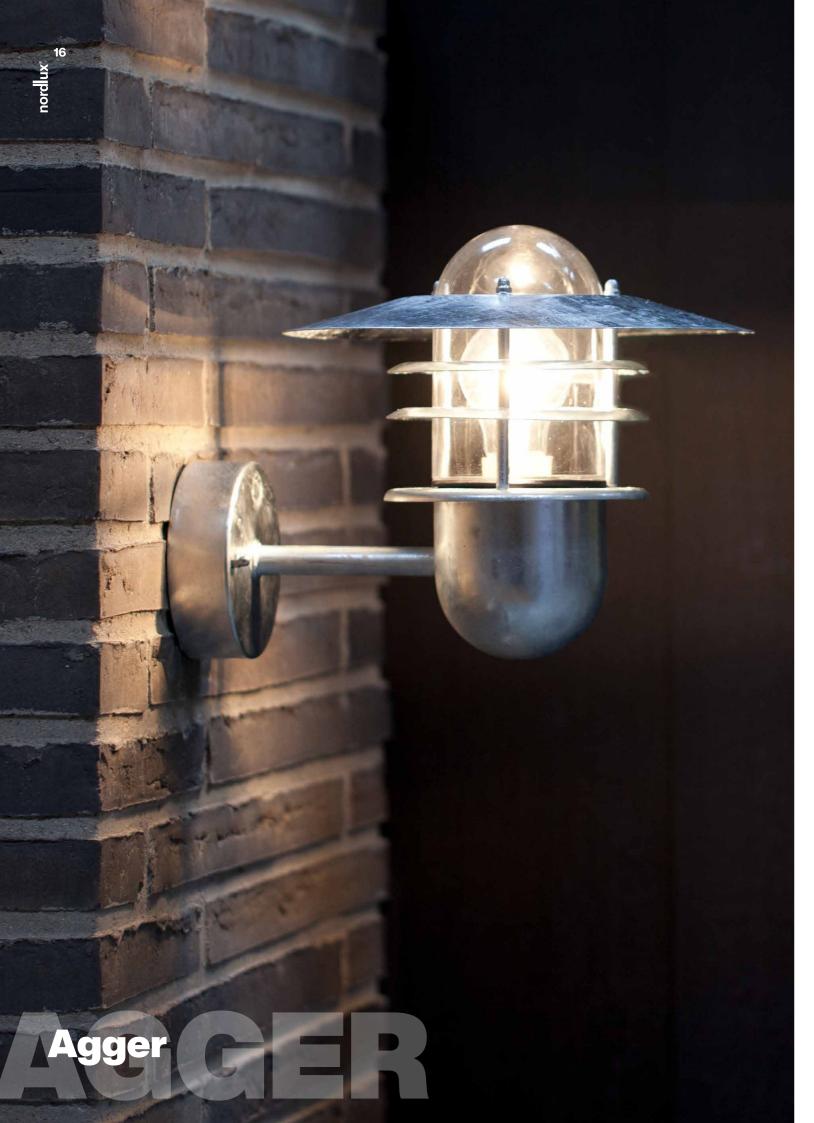

# Agger Wall / Garden

| Bulb Base     | E27                        |
|---------------|----------------------------|
| Dimmable      | Yes (based on fitted bulb) |
| Wattage (max) | 60W                        |
| Material      | Galvanised                 |
| IP Rating     | IP54                       |
| Area          | Outdoor                    |

#### Summary

The Agger wall light – a traditional outdoor light in galvanised steel. Suitable for energy-saving bulbs or LED bulbs. The galvanised finish makes the light fixture resistant to harsh climates. We recommend light fixtures in galvanised steel for coastal areas.

#### Galvanised: 10600319