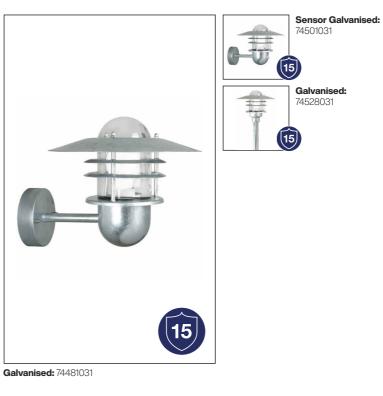

# Agger Wall / Garden

| Bulb Base     | E27                        |
|---------------|----------------------------|
| Dimmable      | Yes (based on fitted bulb) |
| Wattage (max) | 60W                        |
| Material      | Galvanised                 |
| IP Rating     | IP54                       |
| Area          | Outdoor                    |

#### Summary

The Agger wall light – a traditional outdoor light in galvanised steel. Suitable for energy-saving bulbs or LED bulbs. The galvanised finish makes the light fixture resistant to harsh climates. We recommend light fixtures in galvanised steel for coastal areas.

#### Galvanised: 10600319