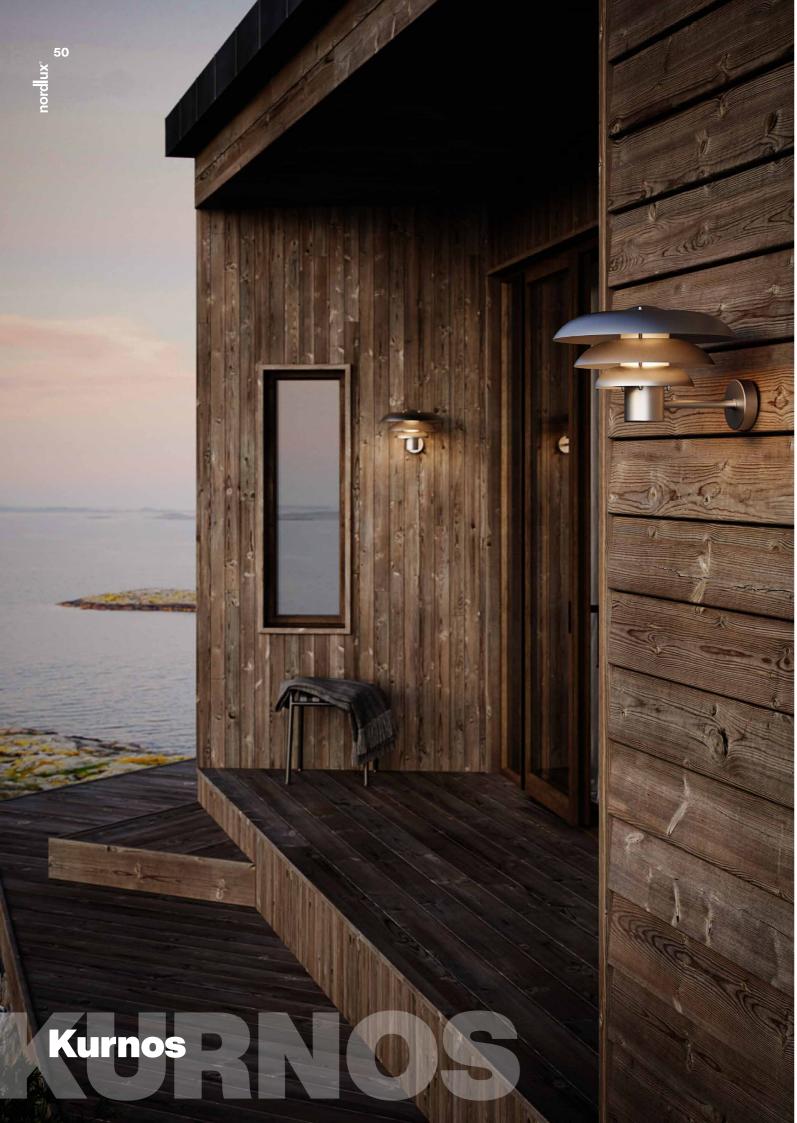

# Kurnos Wall

Bulb Base Dimmable E27 / E14 Yes (based on fitted bulb)

Wattage (max) Material 20W / 12W Galvanised, Metal

IP Rating Area IP54 Outdoor

#### Summary

The Kurnos wall light has a classic and modern design that is perfect for your entrance, driveway, terrace or any other outdoor space. The curved shades ensure a functional, yet glare-free and diffused light.