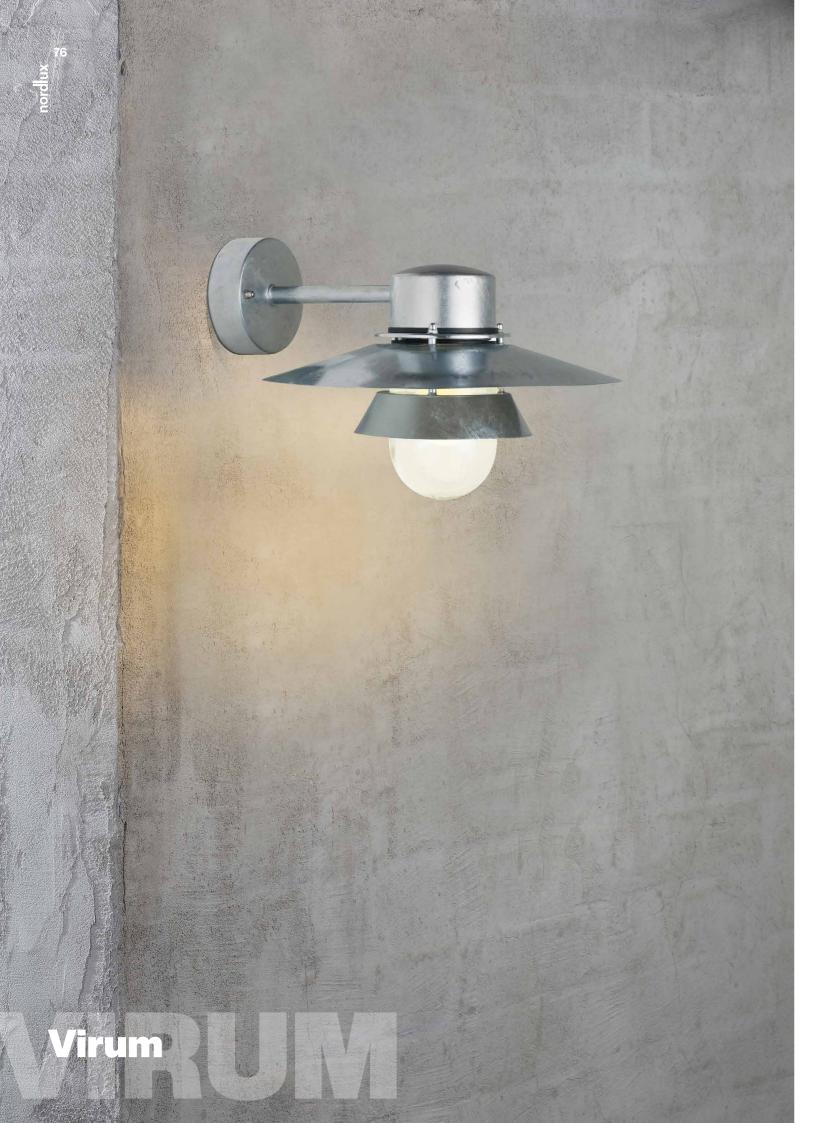

Virum <sub>Wall</sub>

# Virum Wall

| Bulb Base     | E27                        |  |  |
|---------------|----------------------------|--|--|
| Dimmable      | Yes (based on fitted bulb) |  |  |
| Wattage (max) | 60W                        |  |  |
| Material      | Galvanised                 |  |  |
| IP Rating     | IP44                       |  |  |
| Area          | Outdoor                    |  |  |

**Summary** A classic light fixture from Nordlux, suitable for mounting in the driveway, at the entrance, on the terrace, or on the patio. This model is designed with a downward facing shade.