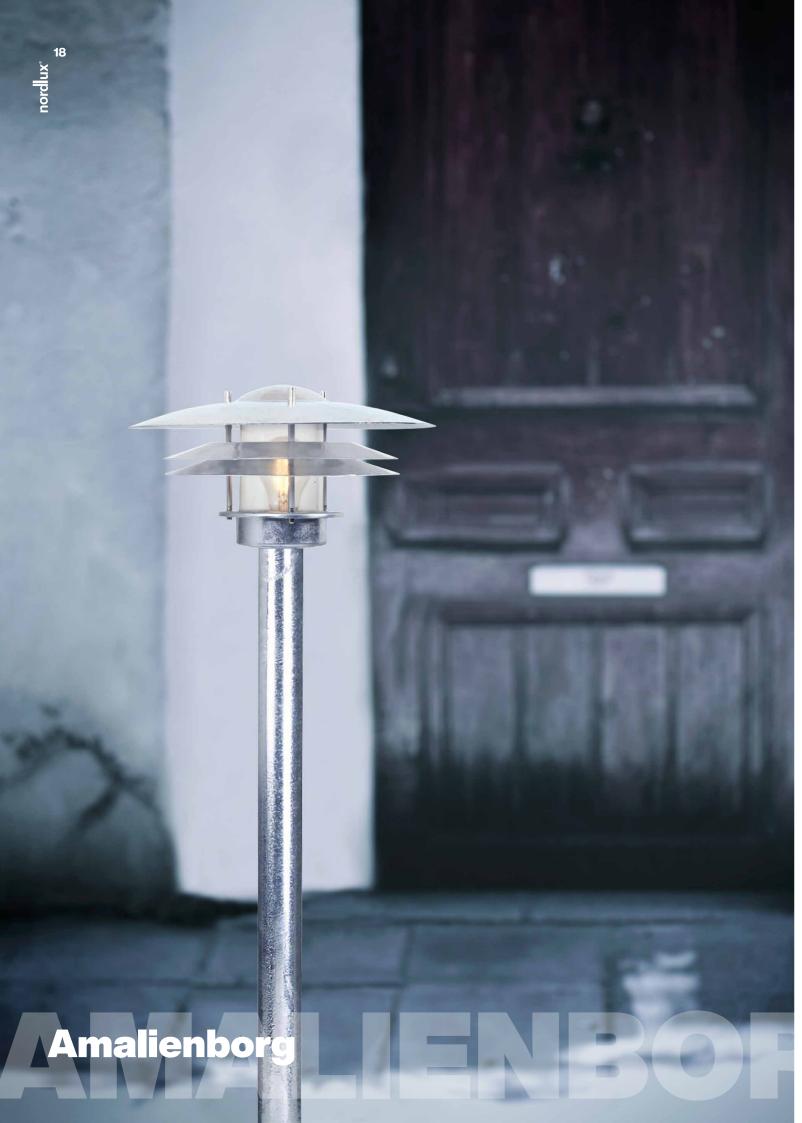

# Amalienborg Garden / Wall

| Bulb Base<br>Dimmable | E27<br>Yes (based on fitted bulb) |
|-----------------------|-----------------------------------|
| Diminable             | ies (based off filled build)      |
| Wattage (max)         | 60W                               |
| Material              | Galvanised                        |
| IP Rating             | IP54                              |
| Area                  | Outdoor                           |

#### Summary

Amalienborg is a classic and stylish outdoor light fixture. The three shades diffuse light while eliminating glare. The galvanised finish makes the light fixture resistant to the Nordic climate. We recommend light fixtures in galvanised steel for coastal areas. It is possible to purchase a base for pillar lighting appropriate for this product.

Galvanised: 10600219