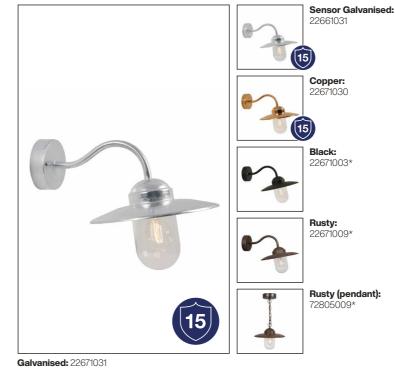

# Malte Wall

Bulb Base<br/>DimmableE27<br/>Yes (based on fitted bulb)Wattage (max)<br/>Material60W<br/>GalvanisedIP Rating<br/>AreaIP54<br/>Outdoor

#### Summary

Simple, stylish and inviting wall light in galvanised steel from Nordlux, which can withstand most outdoor environments. The light is suitable for the front door, the fence or in the stairwell, where good light is required.

Galvanised: 21861031