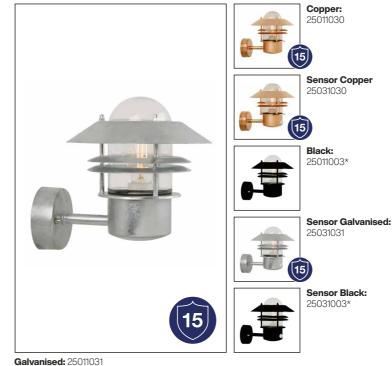

# **Blokhus** Wall

**Bulb Base** Dimmable E27 Yes (based on fitted bulb)

Wattage (max) Material

60W Galvanised, Copper, Metal

**IP Rating** Area

IP54 Outdoor

#### Summary

A classic light fixture from Nordlux, suitable for mounting in the driveway, at the entrance, on the terrace, or on the patio. All products can be dimmed when dimmable bulb is selected.

Galvanised (down 25051031 ard):