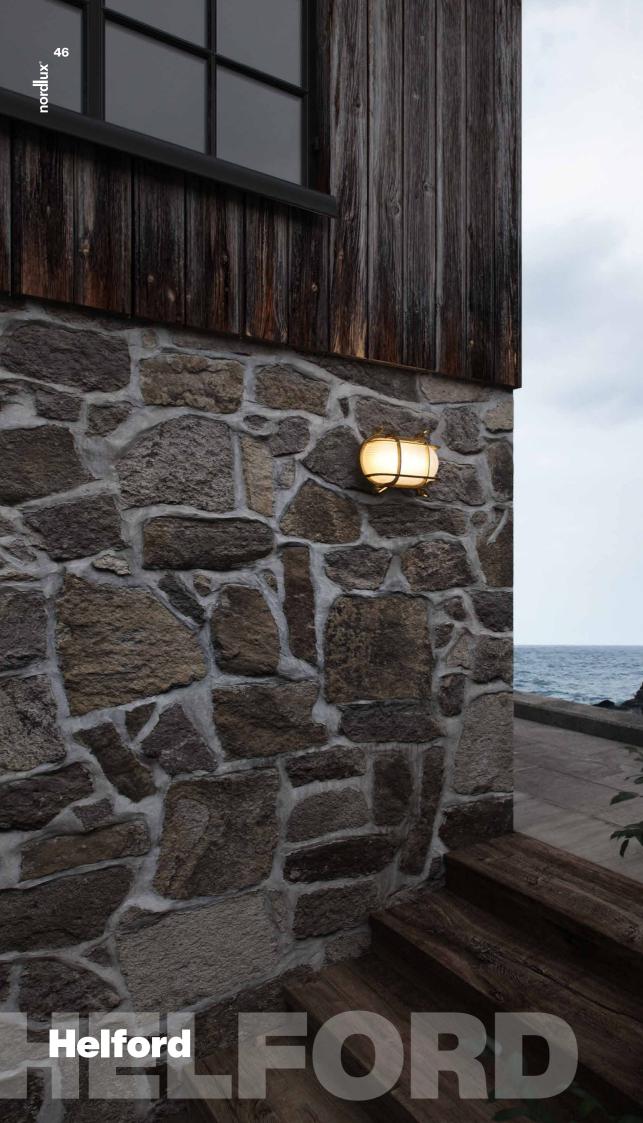

# Helford Wall

E27 Dimmable Yes (based on fitted bulb) Wattage (max) Material IP Rating IP64

12.5W Brass / Nickel

Outdoor

15

Summary

Area

Helford has been inspired by the harsh Nordic weather with rough nature and roaring seas. The maritime design highlights the raw and rustic and makes Helford a decorative wall lamp which fits beautifully at the front door, the garage or on the fence.