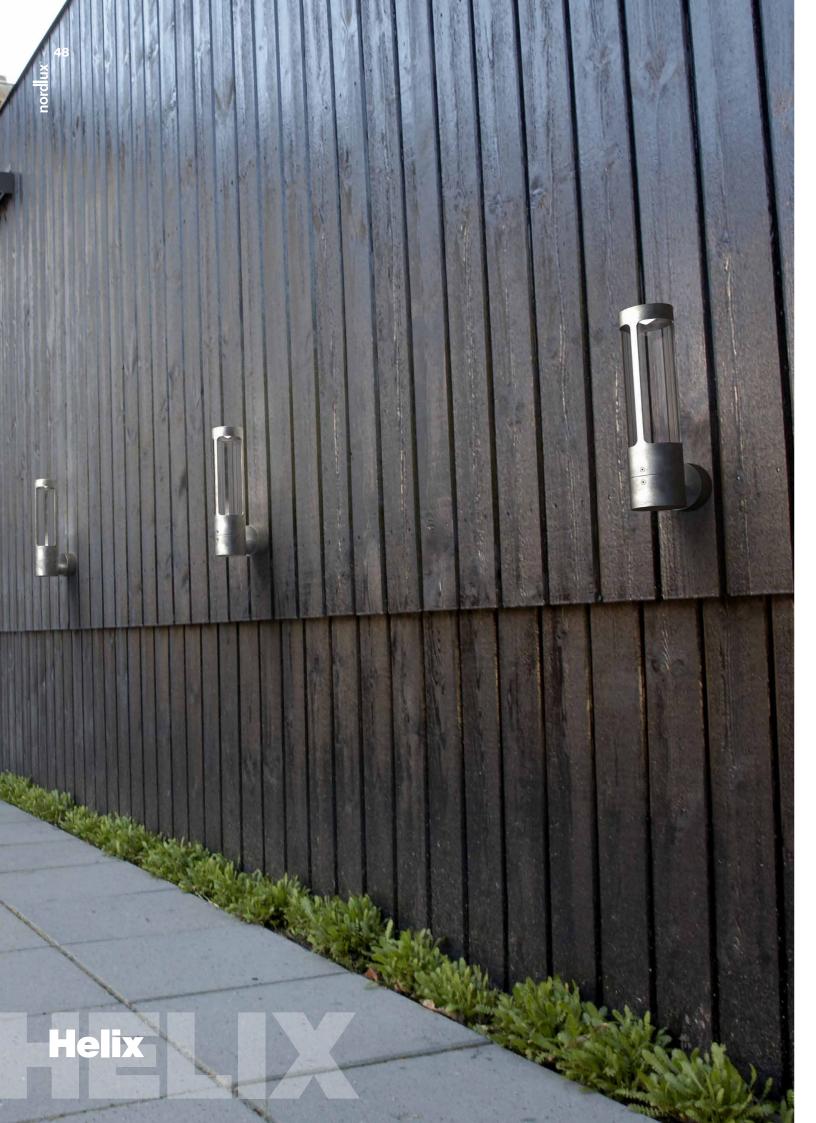

# Helix Wall / Garden

| Bulb Base     | GU10                       |
|---------------|----------------------------|
| Dimmable      | Yes (based on fitted bulb) |
| Wattage (max) | 8W                         |
| Material      | Galvanised, Metal          |
| IP Rating     | IP44                       |
| Area          | Outdoor                    |

#### Summary

Helix illuminates outdoor areas with its distinctive design. The screws are visible, and the finish exudes raw confidence. The actual light bulb is hidden from the eye. It comes from below and ensures indirect lighting, which is evenly distributed in the top part of the light. Design by Bønnelycke MDD.

<sup>\*</sup>Does not come with 15years guarantee. Standard warranty applies \*We do not recommend stainless steel light fixtures for aggressive enviroments