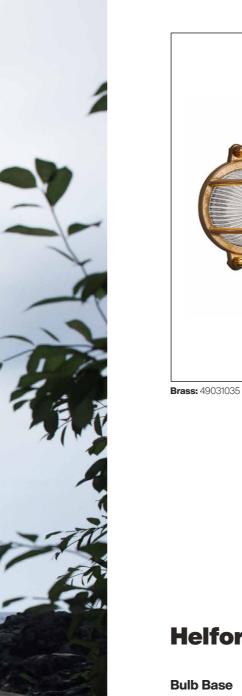

# Helford Wall

E27 Dimmable Yes (based on fitted bulb) Wattage (max) Material IP Rating IP64

12.5W Brass / Nickel

Outdoor

15

Summary

Area

Helford has been inspired by the harsh Nordic weather with rough nature and roaring seas. The maritime design highlights the raw and rustic and makes Helford a decorative wall lamp which fits beautifully at the front door, the garage or on the fence.