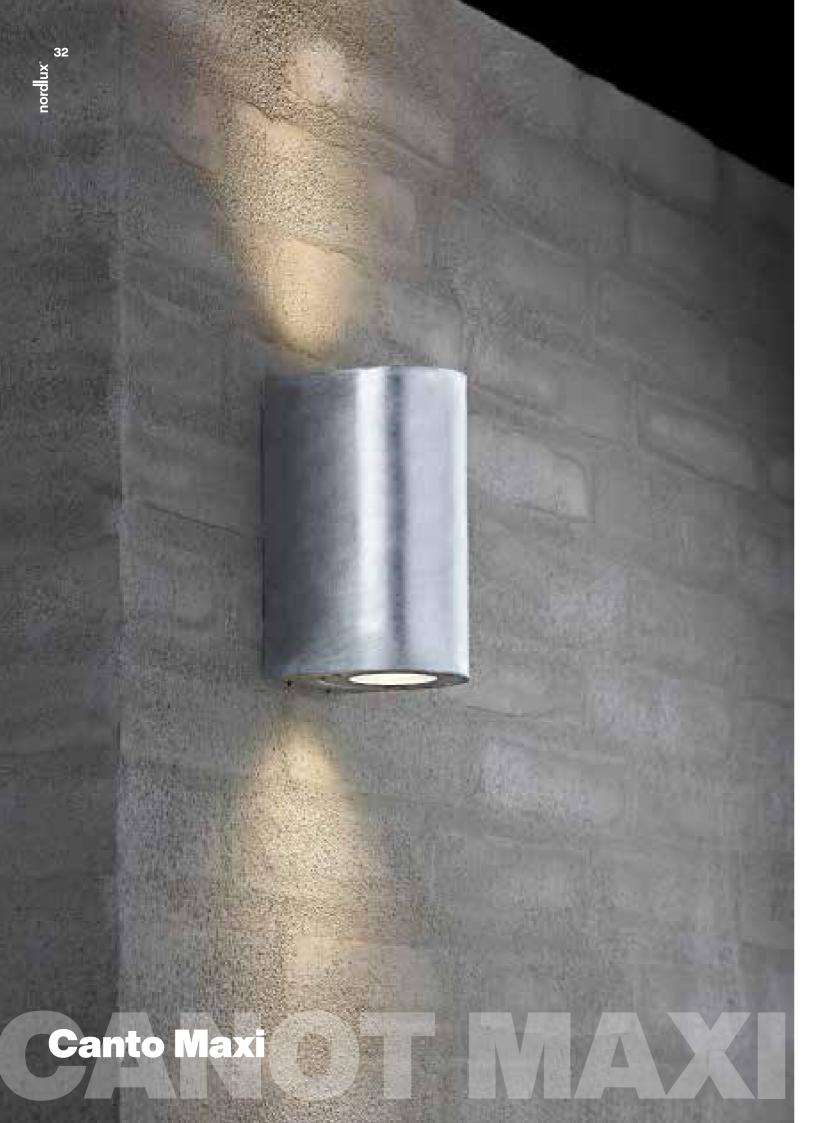

# Canto Maxi Wall

| Bulb Base     | GU10                               |
|---------------|------------------------------------|
| Dimmable      | Yes (based on fitted bulb)         |
| Wattage (max) | 2x28W                              |
| Material      | Galvanised, Metal, Stainless Steel |
| IP Rating     | IP44                               |
| Area          | Outdoor                            |

#### Summary

Placed indoors or outdoors, this lamp offers a unique lighting experience. The minimalist design makes the lamp both decorative and sculptural. The light flows both up and down, and with the three included pattern inserts.

\*Does not come with 15years guarantee. Standard warranty applies \*We do not recommend stainless steel light fixtures for aggressive enviroments