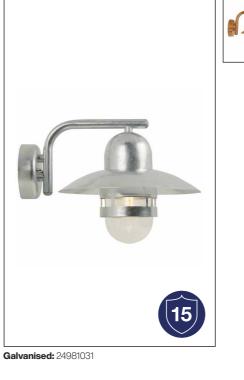

# Nibe Wall

Bulb Base Dimmable

E27 Yes (based on fitted bulb)

**Copper:** 24981030

Wattage (max) Material

60W Galvanised, Copper

**IP Rating** Area

IP54 Outdoor

Summary This outdoor wall light, with its soft shapes and clear stable glass, will decorate your outdoor spaces beautifully. We recommend light fixtures in copper or galvanised steel for coastal areas.