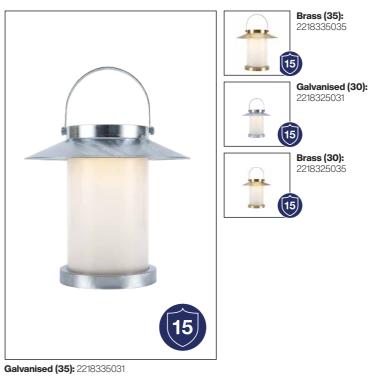

# Temple To-Go

| Bulb Base     | LED Module           |  |  |
|---------------|----------------------|--|--|
| Dimmable      | No, cannot be dimmed |  |  |
| Wattage (max) | 20W                  |  |  |
| Material      | Galvanised, Brass    |  |  |
| IP Rating     | IP54                 |  |  |
| Area          | Outdoor              |  |  |

#### Summary

Temple is a portable, solar powered lamp by Danish design duo Says Who that balances elements from the classic lantern with a modern, streamlined design. Temple is the perfect light for your garden, terrace or balcony as it turns on automatically when darkness falls and provides a cosy, yet practical light. Made from durable galvanised steel that is well suited for harsh weather.