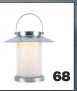

# Temple To-Go

| Bulb Base     | LED Module           |  |  |
|---------------|----------------------|--|--|
| Dimmable      | No, cannot be dimmed |  |  |
| Wattage (max) | 20W                  |  |  |
| Material      | Galvanised, Brass    |  |  |
| IP Rating     | IP54                 |  |  |
| Area          | Outdoor              |  |  |

#### Summary

Temple is a portable, solar powered lamp by Danish design duo Says Who that balances elements from the classic lantern with a modern, streamlined design. Temple is the perfect light for your garden, terrace or balcony as it turns on automatically when darkness falls and provides a cosy, yet practical light. Made from durable galvanised steel that is well suited for harsh weather.