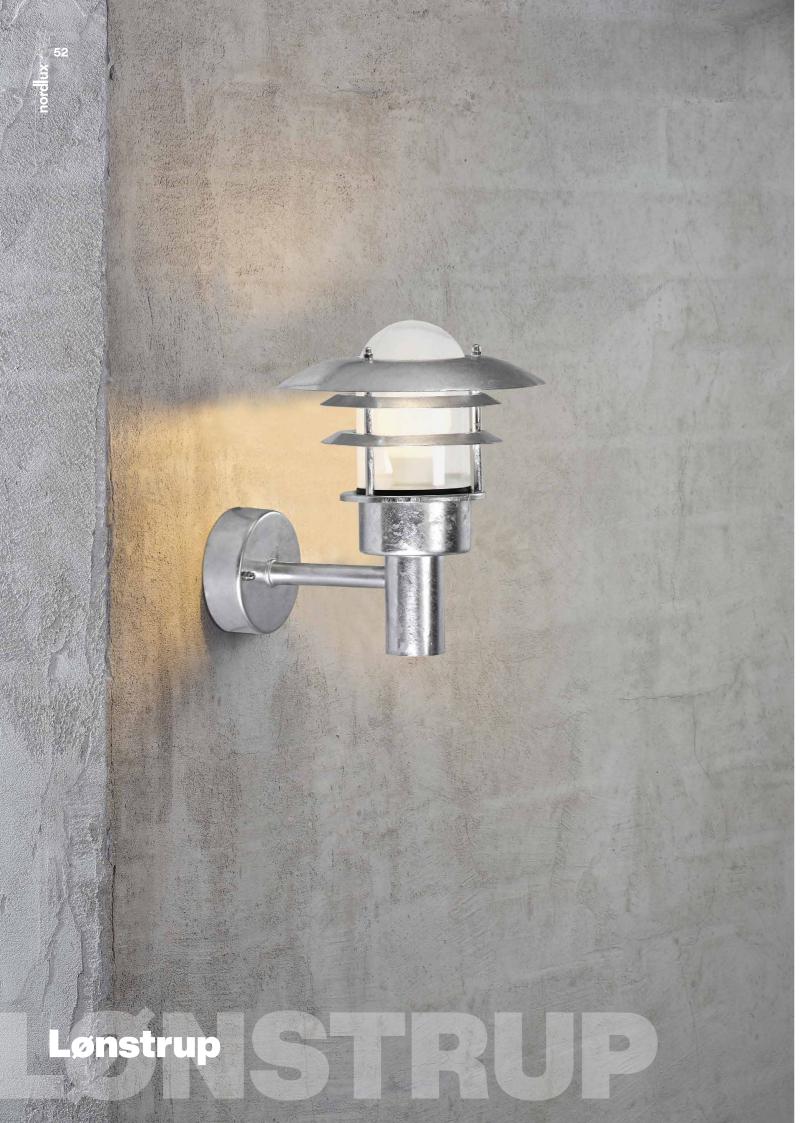

# Lønstrup Wall

| Bulb Base     | E27                        |
|---------------|----------------------------|
| Dimmable      | Yes (based on fitted bulb) |
| Wattage (max) | 60W                        |
| Material      | Galvanised, Metal          |
| IP Rating     | IP44                       |
| Area          | Outdoor                    |

#### Summary

The Lønstrup wall light from Nordlux is a light of classic, simple design, making it ideal for all outdoor environments. The light provides a beautiful and soft light making it perfect for the front door. The galvanised finish makes the light fixture resistant to the Nordic climate. We recommend light fixtures in galvanised steel for coastal areas.