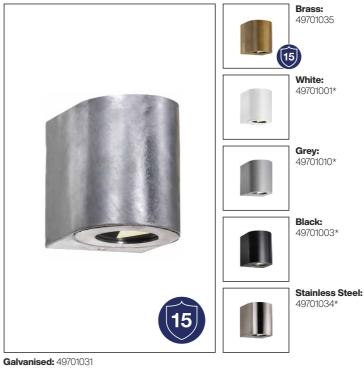

### Canto Wall

**Bulb Base** Dimmable

LED Module No, cannot be dimmed

Wattage (max) Material

6W / 5W Galvanised, Brass, Metal, Stainless Steel

IP Rating

IP44 Outdoor

\*Does not come with 15years guarantee. Standard warranty applies \*We do not recommend stainless steel light fixtures for aggressive enviroments