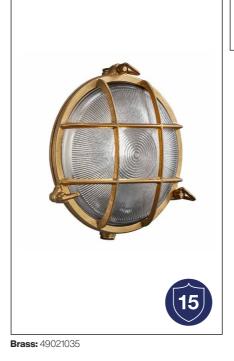

# Polperro Wall

| Bulb Base     | E27                        |
|---------------|----------------------------|
| Dimmable      | Yes (based on fitted bulb) |
| Wattage (max) | 12.5W                      |
| Material      | Brass / Nickel             |
| IP Rating     | IP64                       |
| Area          | Outdoor                    |

#### Summary

Polperro was inspired by harsh coastal areas with roaring seas and tall waves. The maritime design makes Polperro a decorative and classic wall lamp that fits beautifully by the front door, the garage or on the fence. Furthermore, the Polperro can be connected in parallel, making the lamp extremely functional.

Nickel: 49021055

15 Galvanised: 24381031