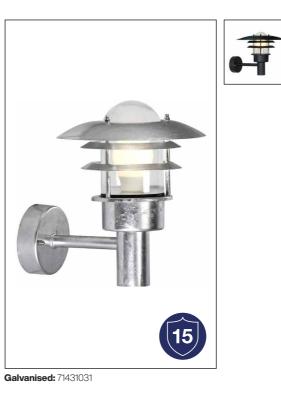

# Lønstrup Wall

| Bulb Base     | E27                        |
|---------------|----------------------------|
| Dimmable      | Yes (based on fitted bulb) |
| Wattage (max) | 60W                        |
| Material      | Galvanised, Metal          |
| IP Rating     | IP44                       |
| Area          | Outdoor                    |

#### Summary

The Lønstrup wall light from Nordlux is a light of classic, simple design, making it ideal for all outdoor environments. The light provides a beautiful and soft light making it perfect for the front door. The galvanised finish makes the light fixture resistant to the Nordic climate. We recommend light fixtures in galvanised steel for coastal areas.

Black: 71411003\*