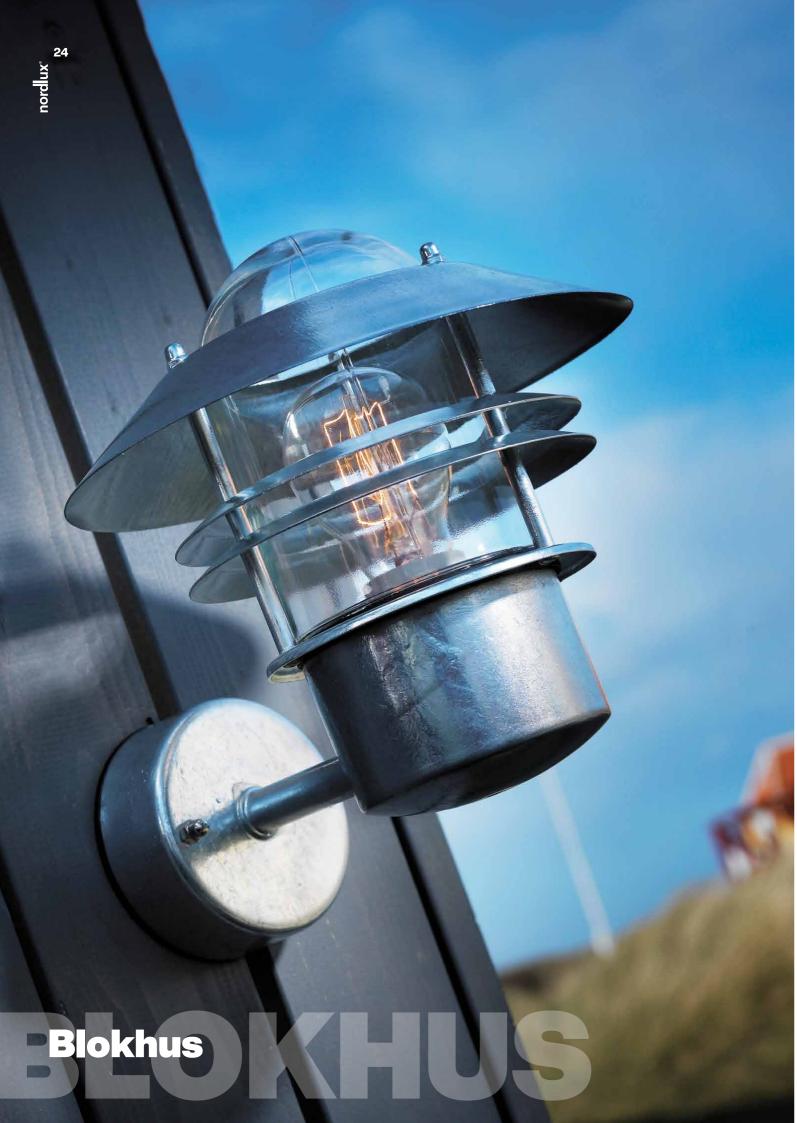

# **Blokhus** Wall

**Bulb Base** Dimmable E27 Yes (based on fitted bulb)

Wattage (max) Material

60W Galvanised, Copper, Metal

**IP Rating** Area

IP54 Outdoor

#### Summary

A classic light fixture from Nordlux, suitable for mounting in the driveway, at the entrance, on the terrace, or on the patio. All products can be dimmed when dimmable bulb is selected.

Galvanised (down 25051031 ard):