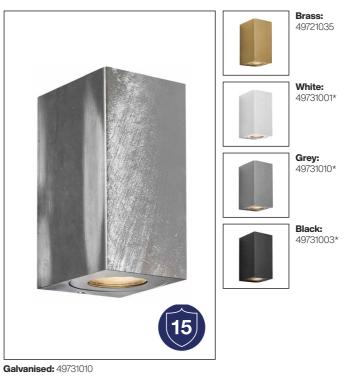

# Canto Kubi Wall

| Bulb Base     | LED Module                         |
|---------------|------------------------------------|
| Dimmable      | No, cannot be dimmed               |
| Wattage (max) | 6W / 5W                            |
| Material      | Galvanised, Metal, Stainless Steel |

**IP Rating** Area

IP44 Outdoor

#### Summary

Placed indoors or outdoors, this lamp offers a unique lighting experience. The minimalist design makes the lamp both decorative and sculptural. The light flows both up and down, and with the three included pattern inserts.

\*Does not come with 15years guarantee. Standard warranty applies \*We do not recommend stainless steel light fixtures for aggressive enviroments