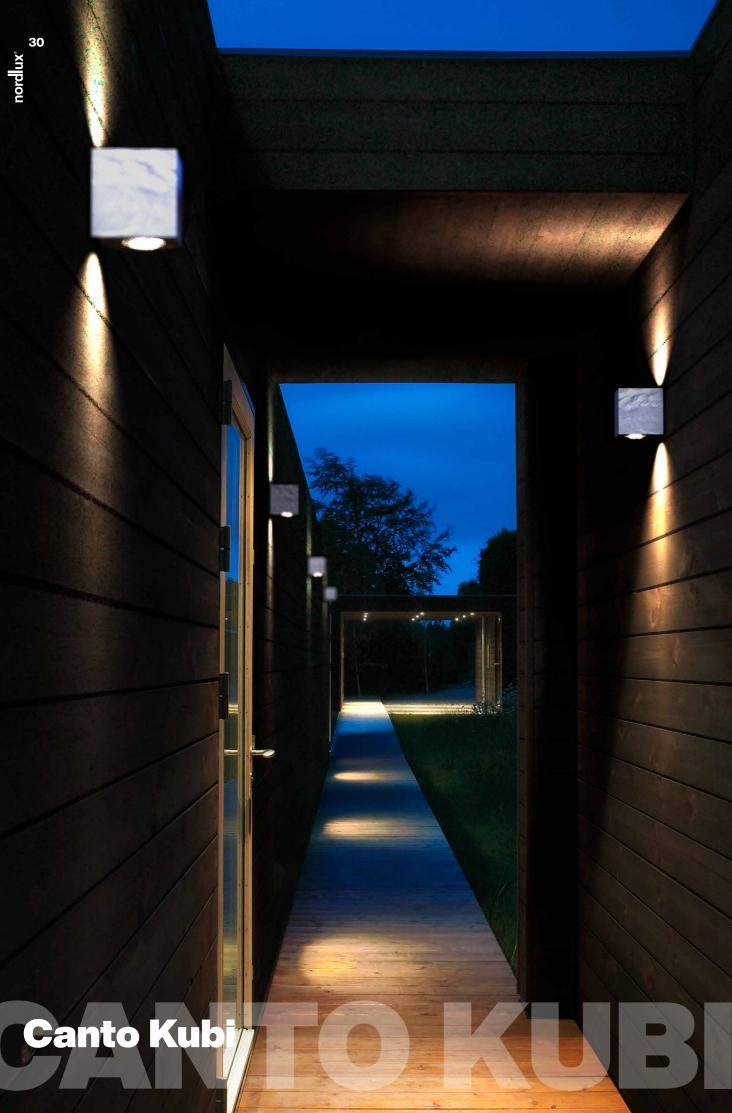

### Canto Wall

**Bulb Base** Dimmable

LED Module No, cannot be dimmed

Wattage (max) Material

6W / 5W Galvanised, Brass, Metal, Stainless Steel

IP Rating

IP44 Outdoor

#### Summary

Area

Placed indoors or outdoors, this lamp offers a unique lighting experience. The minimalist design makes the lamp both decorative and sculptural. The light flows both up and down, and with the three included pattern inserts.

\*Does not come with 15years guarantee. Standard warranty applies \*We do not recommend stainless steel light fixtures for aggressive enviroments