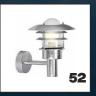

# Lønstrup Wall

| Bulb Base     | E27                        |
|---------------|----------------------------|
| Dimmable      | Yes (based on fitted bulb) |
| Wattage (max) | 60W                        |
| Material      | Galvanised, Metal          |
| IP Rating     | IP44                       |
| Area          | Outdoor                    |

#### Summary

The Lønstrup wall light from Nordlux is a light of classic, simple design, making it ideal for all outdoor environments. The light provides a beautiful and soft light making it perfect for the front door. The galvanised finish makes the light fixture resistant to the Nordic climate. We recommend light fixtures in galvanised steel for coastal areas.

Black: 71411003\*