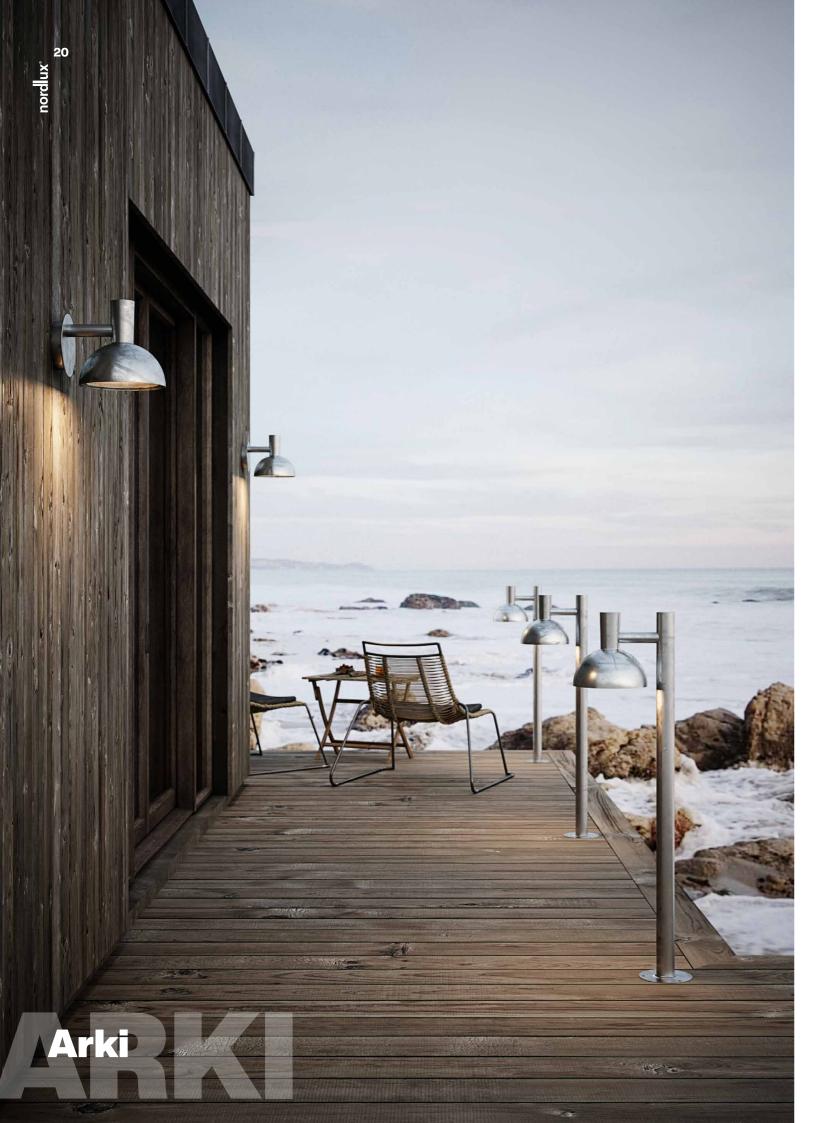

# Arki Garden / Wall

| Bulb Base     | E27                        |
|---------------|----------------------------|
| Dimmable      | Yes (based on fitted bulb) |
| Wattage (max) | 20W                        |
| Material      | Galvanised, Metal          |
| IP Rating     | IP54                       |
| Area          | Outdoor                    |

#### Summary

The Arki series by Danish designer Bønnelycke MDD is characterised by its beautiful dome-like shade and minimalist, clean lines inspired by the classic architect lamp. Arki beautifully balances simplicity with sophistication while emitting the perfect light for your entrance, driveway, terrace or other outdoor space.