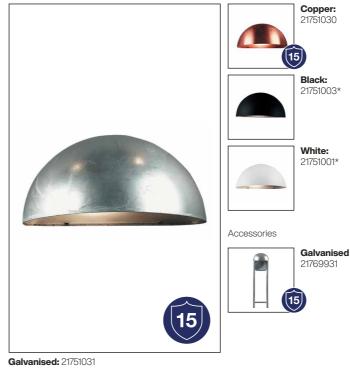

### Phoenix Wall

Bulb Base Dimmable

Area

E27 Yes (based on fitted bulb)

Wattage (max) Material

16W Galvanised, Copper

IP Rating

IP54 Outdoor

**Summary** Elegant galvanised outdoor wall light in a classic design. The wall light can be connected in parallel and is perfect for mounting in the driveway, at the entrance, on the terrace, or in the patio.

**Copper:** 24381030