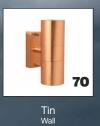

# Tin Wall

**Bulb Base** Dimmable GU10 Yes (based on fitted bulb)

Wattage (max) Material

**IP Rating** Area

35W

Copper, Metal, Stainless Steel, Aluminium

IP54 Outdoor

#### Summary

Wall light from Nordlux crafted in a very stylish and modern design. The light will fit perfectly on the outer wall or as a patio light.

\*Does not come with 15years guarantee. Standard warranty applies \*We do not recommend stainless steel light fixtures for aggressive enviroments