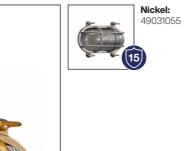

# Polperro Wall

| Bulb Base     | E27                        |
|---------------|----------------------------|
| Dimmable      | Yes (based on fitted bulb) |
| Wattage (max) | 12.5W                      |
| Material      | Brass / Nickel             |
| IP Rating     | IP64                       |
| Area          | Outdoor                    |

#### Summary

Polperro was inspired by harsh coastal areas with roaring seas and tall waves. The maritime design makes Polperro a decorative and classic wall lamp that fits beautifully by the front door, the garage or on the fence. Furthermore, the Polperro can be connected in parallel, making the lamp extremely functional.

Nickel: 49021055

15 Galvanised: 24381031