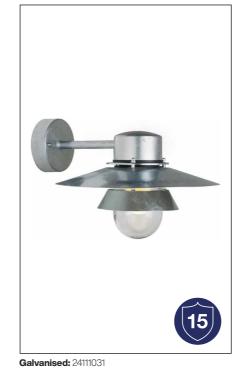

# Virum Wall

| Bulb Base     | E27                        |  |  |
|---------------|----------------------------|--|--|
| Dimmable      | Yes (based on fitted bulb) |  |  |
| Wattage (max) | 60W                        |  |  |
| Material      | Galvanised                 |  |  |
| IP Rating     | IP44                       |  |  |
| Area          | Outdoor                    |  |  |

**Summary** A classic light fixture from Nordlux, suitable for mounting in the driveway, at the entrance, on the terrace, or on the patio. This model is designed with a downward facing shade.