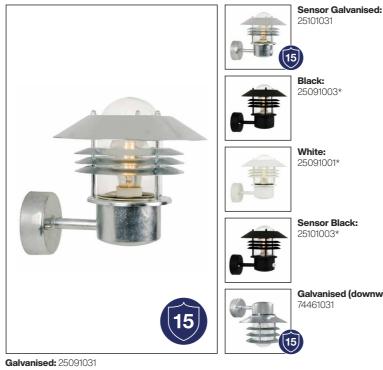

# Vejers Wall

**Bulb Base** Dimmable E27 Yes (based on fitted bulb)

Wattage (max) Material

60W Galvanised, Metal

**IP Rating** Area

IP54 Outdoor

#### Summary

A classic light fixture from Nordlux, suitable for mounting in the driveway, at the entrance, on the terrace, or on the patio. All products can be dimmed when dimmable bulb is selected.

Black (downward): 74471003\*

/ard):