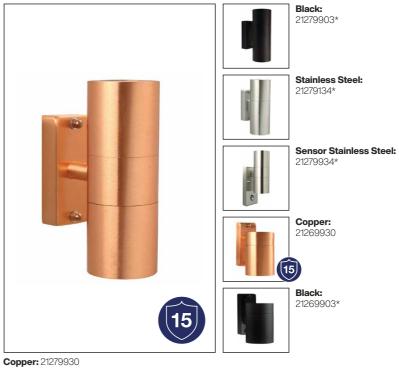

# Tin Wall

**Bulb Base** Dimmable GU10 Yes (based on fitted bulb)

Wattage (max) Material

**IP Rating** Area

35W

Copper, Metal, Stainless Steel, Aluminium

IP54 Outdoor

#### Summary

Wall light from Nordlux crafted in a very stylish and modern design. The light will fit perfectly on the outer wall or as a patio light.

\*Does not come with 15years guarantee. Standard warranty applies \*We do not recommend stainless steel light fixtures for aggressive enviroments

6 Sensor Black: 21509103\*

White: 21509901\*

Black: 21509903\*

**Aluminium:** 21509929\*

Sensor Aluminium: 21509129\*

**Galvanised:** 25118031

Black: 25118003\*

15