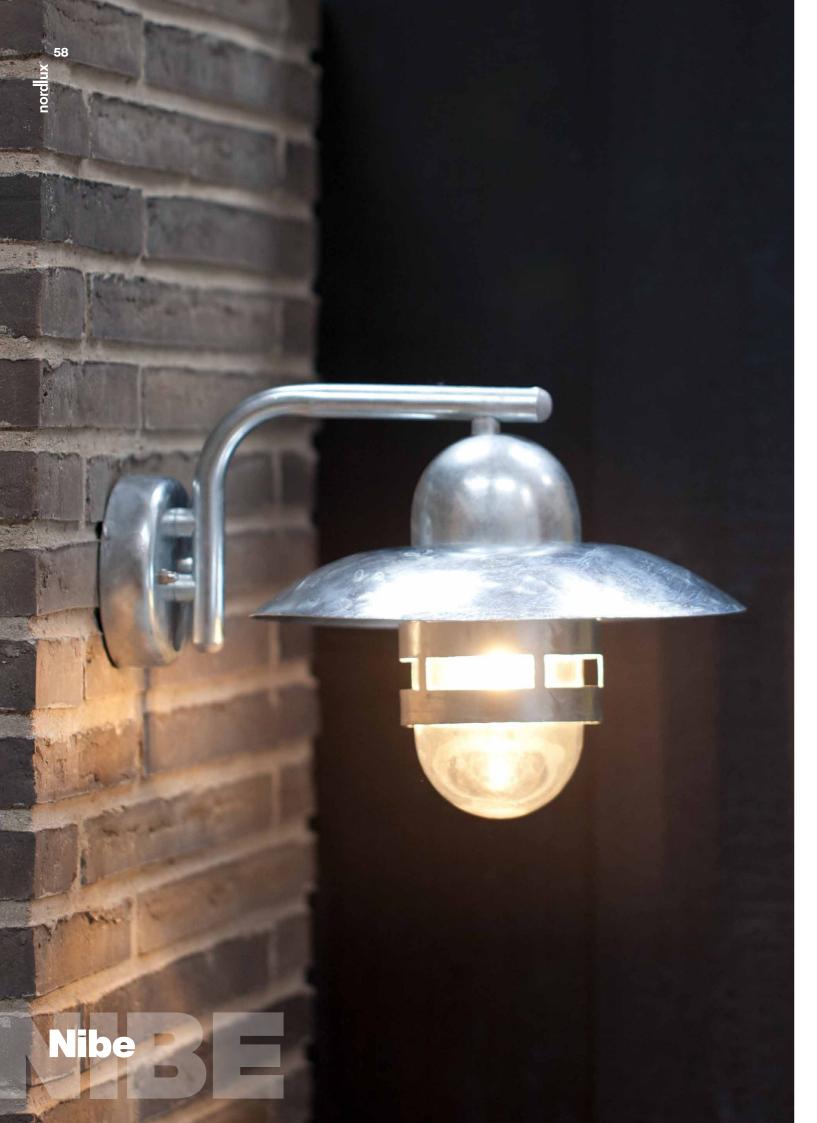

# Nibe Wall

Bulb Base Dimmable

E27 Yes (based on fitted bulb)

**Copper:** 24981030

Wattage (max) Material

60W Galvanised, Copper

**IP Rating** Area

IP54 Outdoor

Summary This outdoor wall light, with its soft shapes and clear stable glass, will decorate your outdoor spaces beautifully. We recommend light fixtures in copper or galvanised steel for coastal areas.