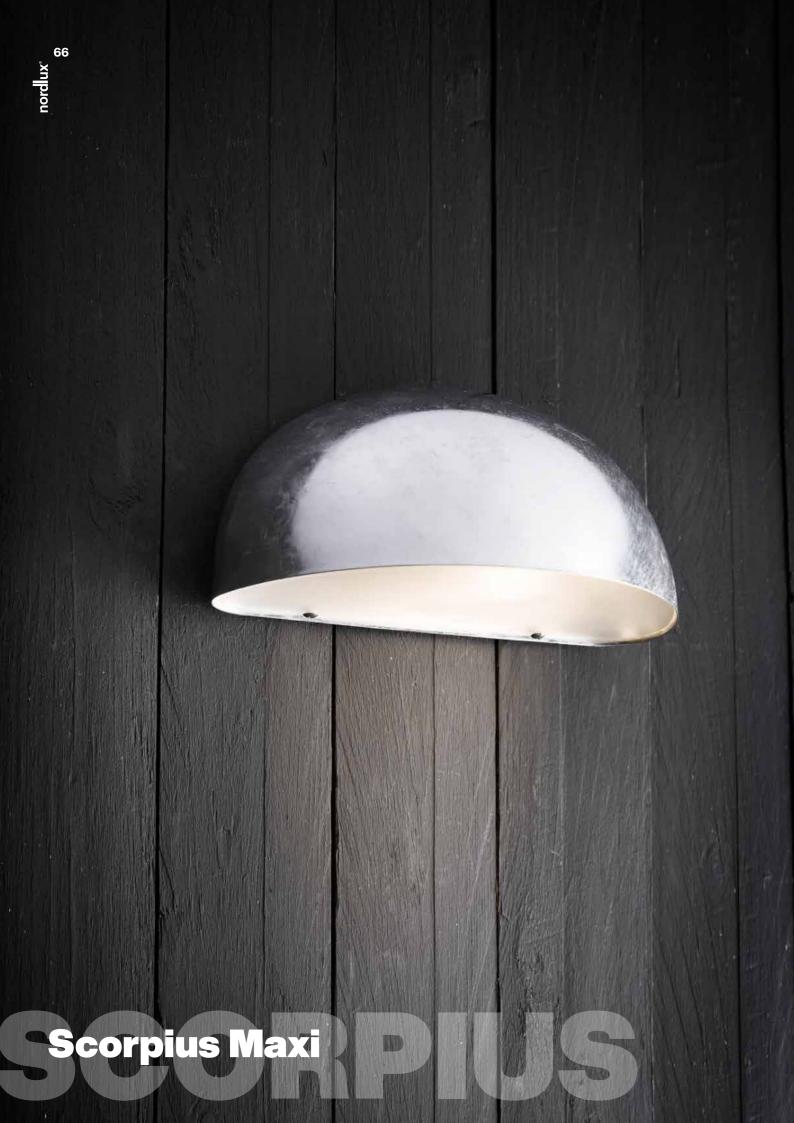

# Scorpius Maxi Wall

| Bulb Base     | E27                        |
|---------------|----------------------------|
| Dimmable      | Yes (based on fitted bulb) |
| Wattage (max) | 60W                        |
| Material      | Galvanised, Copper, Metal  |
| IP Rating     | IP33                       |

Outdoor

Area

**Summary** The Scorpius wall light has a classic and timeless design. Scorpius has many uses – the perfect fit at the front door, at the entrance, on the fence, or in the stairwell. It can be used alone or with several lights placed side by side.