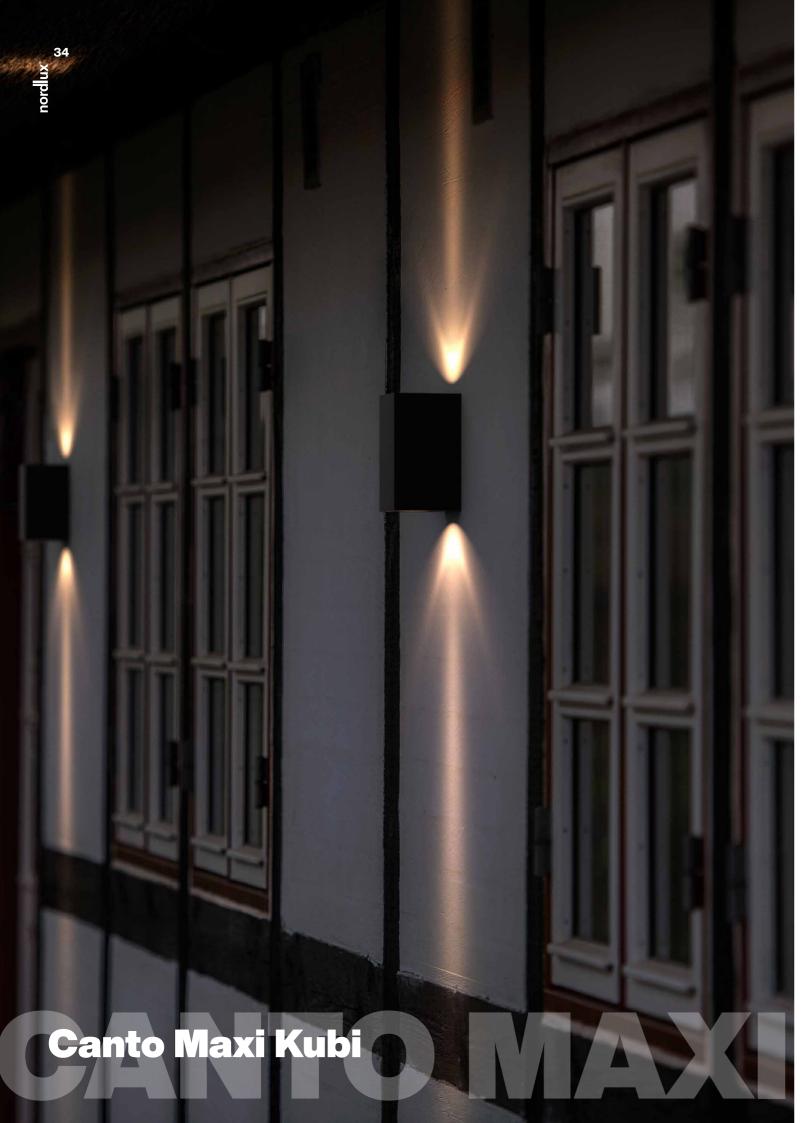

# Canto Maxi Kubi Wall

Bulb Base Dimmable GU10 Yes (based on fitted bulb)

Wattage (max) Material 2x28W Galvanised, Brass, Metal

IP Rating Area IP44 Outdoor

#### Summary

Placed indoors or outdoors, this lamp offers a unique lighting experience. The minimalist design makes the lamp both decorative and sculptural. The light flows both up and down, and with the three included pattern inserts.