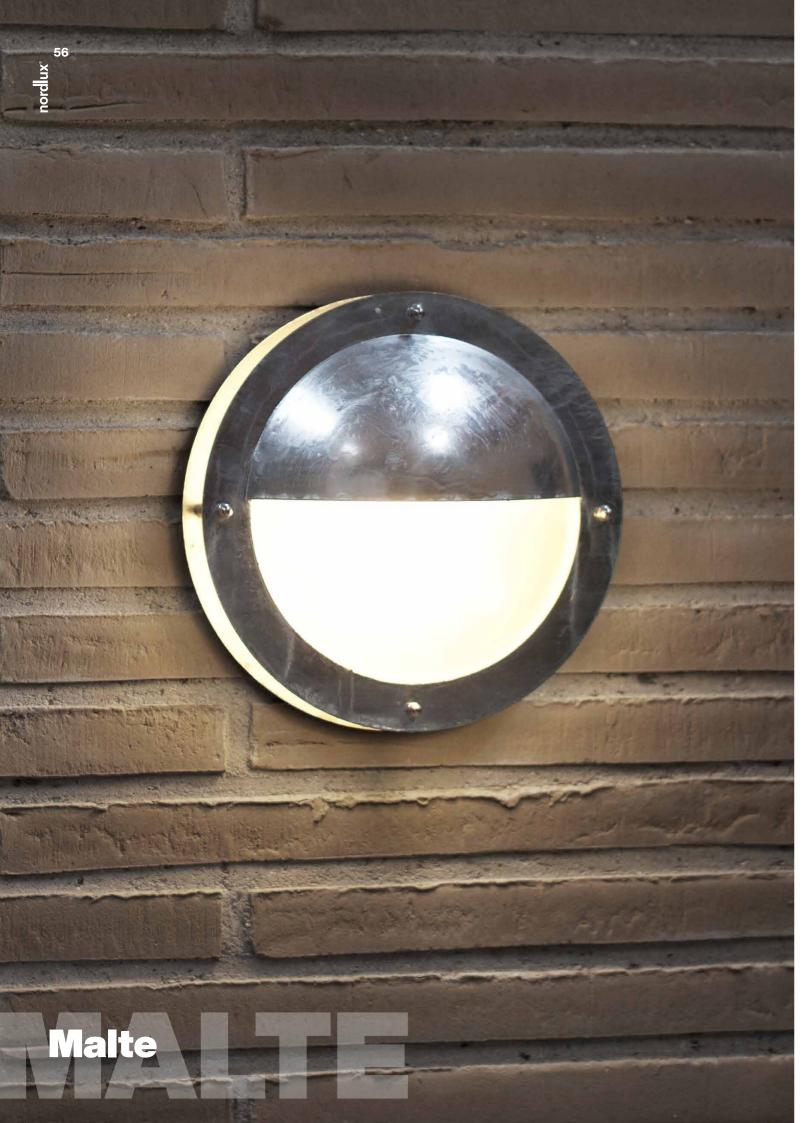

# Malte Wall

Bulb Base<br/>DimmableE27<br/>Yes (based on fitted bulb)Wattage (max)<br/>Material60W<br/>GalvanisedIP Rating<br/>AreaIP54<br/>Outdoor

#### Summary

Simple, stylish and inviting wall light in galvanised steel from Nordlux, which can withstand most outdoor environments. The light is suitable for the front door, the fence or in the stairwell, where good light is required.

Galvanised: 21861031