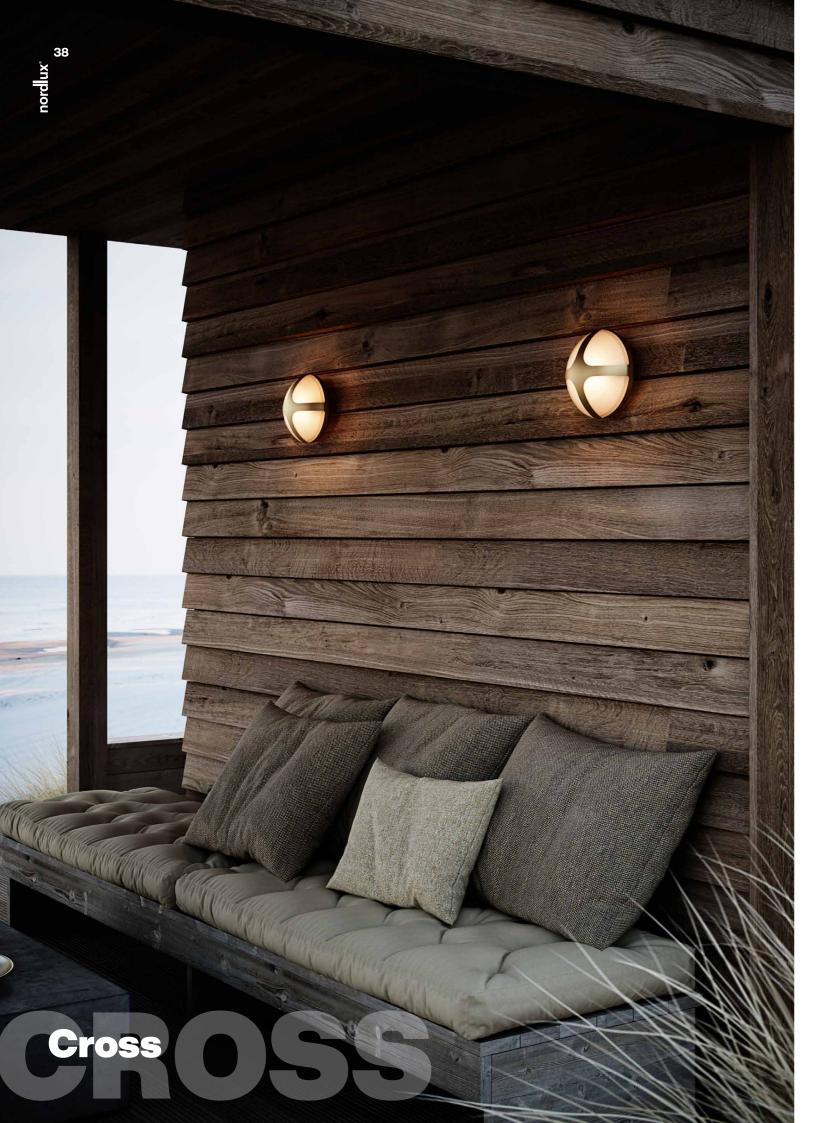

### Cross Wall

**Bulb Base** Dimmable E14 / E27 Yes (based on fitted bulb)

Wattage (max) Material

15W Galvanised, Copper, Metal

**IP Rating** Area

IP54 Outdoor

#### Summary

The round, minimalist design expression of the Cross wall light by Danish designer Maria Berntsen will embellish any exterior design - almost like a piece of jewellery for your home. Emits a warm, diffused light that creates an inviting atmosphere for your outdoor areas.