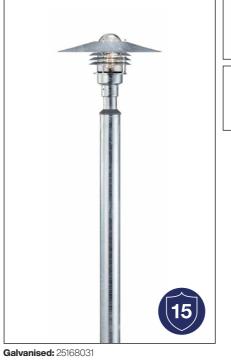

# Vejers Garden

**Bulb Base** E27 Dimmable Yes (based on fitted bulb) Wattage (max) Material

60W Galvanised, Metal

**IP Rating** Area

IP54 Outdoor

#### Summary

A classic light fixture from Nordlux, suitable for mounting in the driveway, at the entrance, on the terrace, or on the patio. An elegant garden light, whose simple and classic design makes it very useful. The light can be placed next to the mailbox or along walkways.