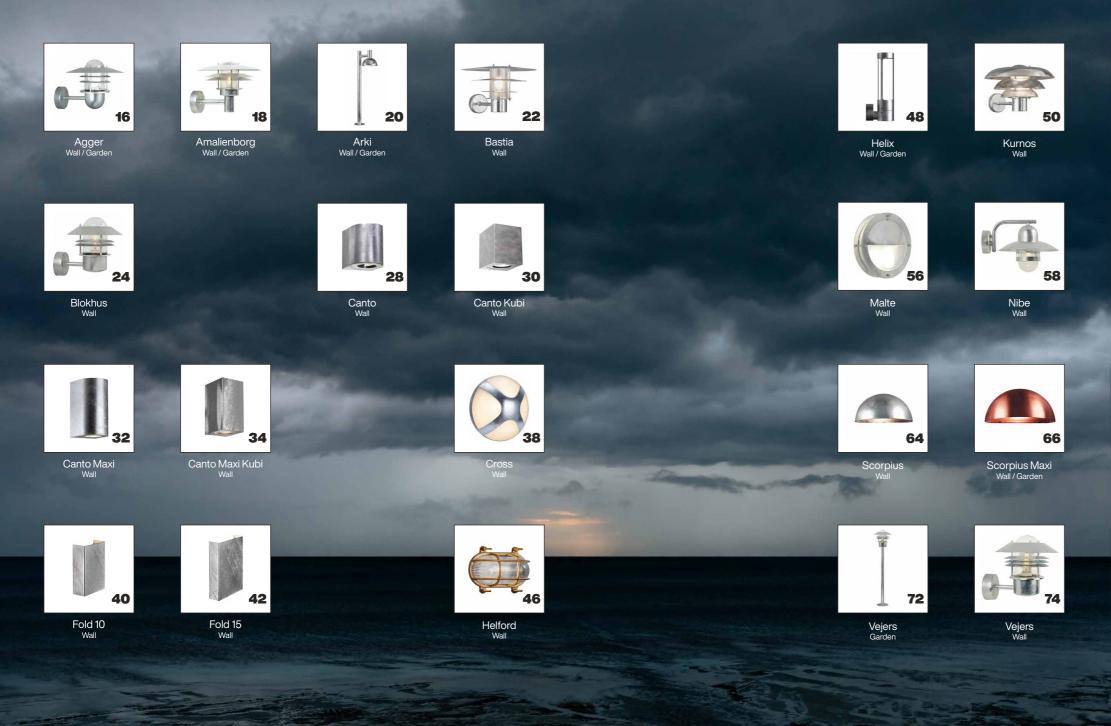

# Agger Wall / Garden

| Bulb Base     | E27                        |
|---------------|----------------------------|
| Dimmable      | Yes (based on fitted bulb) |
| Wattage (max) | 60W                        |
| Material      | Galvanised                 |
| IP Rating     | IP54                       |
| Area          | Outdoor                    |

# Amalienborg Garden / Wall

| Bulb Base<br>Dimmable | E27<br>Yes (based on fitted bulb) |
|-----------------------|-----------------------------------|
| Diminable             | ies (based off filled build)      |
| Wattage (max)         | 60W                               |
| Material              | Galvanised                        |
| IP Rating             | IP54                              |
| Area                  | Outdoor                           |

# Arki Garden / Wall

| Bulb Base     | E27                        |
|---------------|----------------------------|
| Dimmable      | Yes (based on fitted bulb) |
| Wattage (max) | 20W                        |
| Material      | Galvanised, Metal          |
| IP Rating     | IP54                       |
| Area          | Outdoor                    |

# **Bastia** Wall

**Bulb Base** Dimmable

Area

E27 / E14 Yes (based on fitted bulb)

Wattage (max) Material

Galvanised, Metal

IP Rating

IP54 Outdoor

# **Blokhus** Wall

**Bulb Base** Dimmable E27 Yes (based on fitted bulb)

Wattage (max) Material

60W Galvanised, Copper, Metal

**IP Rating** Area

IP54 Outdoor

### Canto Wall

**Bulb Base** Dimmable

LED Module No, cannot be dimmed

Wattage (max) Material

6W / 5W Galvanised, Brass, Metal, Stainless Steel

IP Rating

IP44 Outdoor

# Canto Kubi Wall

| Bulb Base     | LED Module                         |
|---------------|------------------------------------|
| Dimmable      | No, cannot be dimmed               |
| Wattage (max) | 6W / 5W                            |
| Material      | Galvanised, Metal, Stainless Steel |

# Canto Maxi Wall

| Bulb Base     | GU10                               |
|---------------|------------------------------------|
| Dimmable      | Yes (based on fitted bulb)         |
| Wattage (max) | 2x28W                              |
| Material      | Galvanised, Metal, Stainless Steel |
| IP Rating     | IP44                               |
| Area          | Outdoor                            |

# Canto Maxi Kubi Wall

Bulb Base Dimmable GU10 Yes (based on fitted bulb)

Wattage (max) Material 2x28W Galvanised, Brass, Metal

IP Rating Area IP44 Outdoor

### Cross Wall

**Bulb Base** Dimmable E14 / E27 Yes (based on fitted bulb)

Wattage (max) Material

15W Galvanised, Copper, Metal

**IP Rating** Area

IP54 Outdoor

# Fold 10 Wall

| Bulb Base<br>Dimmable     |  |
|---------------------------|--|
| Wattage (max)<br>Material |  |

7.5W Galvanised, Copper, Brass Metal

IP Rating Area IP54 Outdoor

LED Module

No, cannot be dimmed

# Fold 15 Wall

Bulb Base Dimmable LED Module No, cannot be dimmed

Wattage (max) Material 10.5W Galvanised, Copper, Brass Metal

IP Rating Area IP54 Outdoor

# Helford Wall

E27 Dimmable Yes (based on fitted bulb) Wattage (max) Material IP Rating IP64

12.5W Brass / Nickel

Outdoor

15

Summary

Area

Helford has been inspired by the harsh Nordic weather with rough nature and roaring seas. The maritime design highlights the raw and rustic and makes Helford a decorative wall lamp which fits beautifully at the front door, the garage or on the fence.

# Helix Wall / Garden

| Bulb Base     | GU10                       |
|---------------|----------------------------|
| Dimmable      | Yes (based on fitted bulb) |
| Wattage (max) | 8W                         |
| Material      | Galvanised, Metal          |
| IP Rating     | IP44                       |
| Area          | Outdoor                    |

# Kurnos Wall

Bulb Base Dimmable E27 / E14 Yes (based on fitted bulb)

Wattage (max) Material 20W / 12W Galvanised, Metal

IP Rating Area IP54 Outdoor

# Malte Wall

Bulb Base<br/>DimmableE27<br/>Yes (based on fitted bulb)Wattage (max)<br/>Material60W<br/>GalvanisedIP Rating<br/>AreaIP54<br/>Outdoor

# Nibe Wall

Bulb Base Dimmable

E27 Yes (based on fitted bulb)

**Copper:** 24981030

Wattage (max) Material

60W Galvanised, Copper

**IP Rating** Area

IP54 Outdoor

# Scorpius Wall

| Bulb Base     | E14                        |
|---------------|----------------------------|
| Dimmable      | Yes (based on fitted bulb) |
| Wattage (max) | 40W                        |
| Material      | Galvanised, Copper, Metal  |
| IP Rating     | IP33                       |
| Area          | Outdoor                    |

# Scorpius Maxi Wall

| Bulb Base     | E27                        |
|---------------|----------------------------|
| Dimmable      | Yes (based on fitted bulb) |
| Wattage (max) | 60W                        |
| Material      | Galvanised, Copper, Metal  |
| IP Rating     | IP33                       |

# Vejers Garden

**Bulb Base** E27 Dimmable Yes (based on fitted bulb) Wattage (max) Material

60W Galvanised, Metal

**IP Rating** Area

IP54 Outdoor

# Vejers Wall

**Bulb Base** Dimmable E27 Yes (based on fitted bulb)

Wattage (max) Material

60W Galvanised, Metal

**IP Rating** Area

IP54 Outdoor