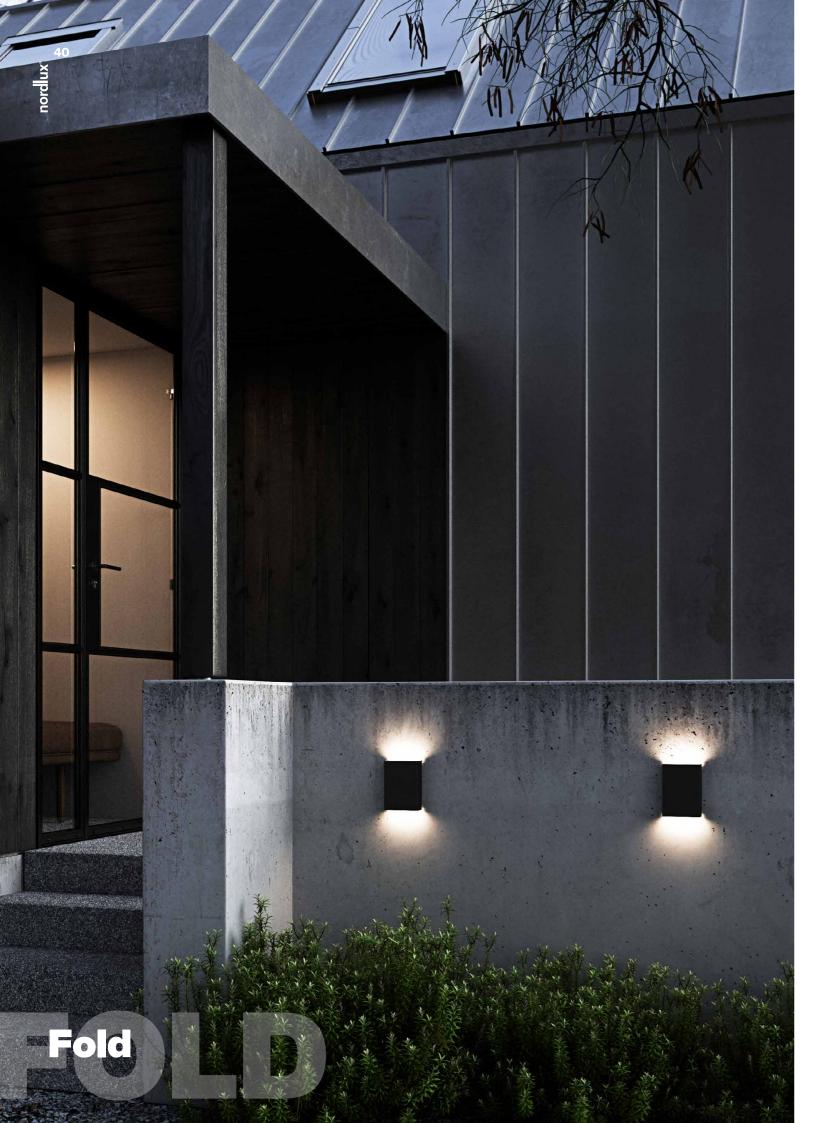

# Fold 10 Wall

| Bulb Base<br>Dimmable     |  |
|---------------------------|--|
| Wattage (max)<br>Material |  |

7.5W Galvanised, Copper, Brass Metal

IP Rating Area IP54 Outdoor

LED Module

No, cannot be dimmed

#### Summary

Fold is brightly clear, where the selected details and latest LED technology are in focus. The magnetic shade makes the installation simple and the design distinct without visible screws. The light shines up and down, and the four included light patterns change the light based on desire and personal style and are also an element for light dimming.

# Fold 15 Wall

Bulb Base Dimmable LED Module No, cannot be dimmed

Wattage (max) Material 10.5W Galvanised, Copper, Brass Metal

IP Rating Area IP54 Outdoor