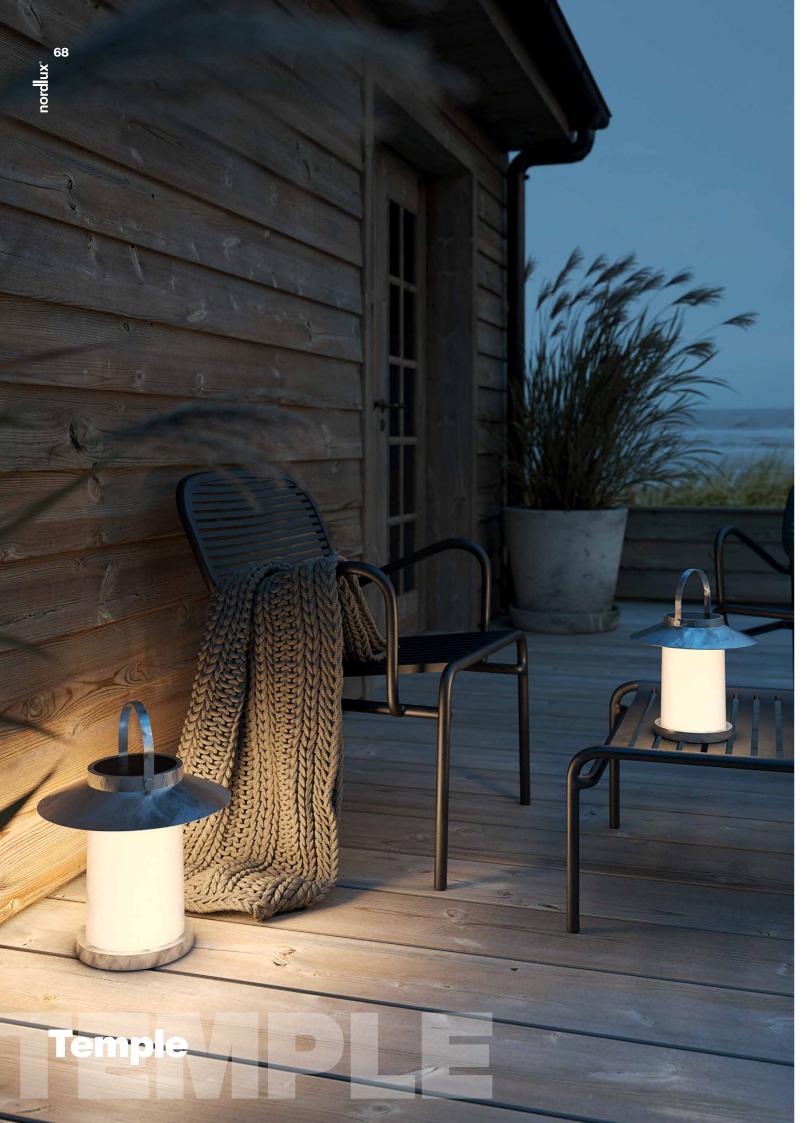

# Temple To-Go

| Bulb Base     | LED Module           |  |  |
|---------------|----------------------|--|--|
| Dimmable      | No, cannot be dimmed |  |  |
| Wattage (max) | 20W                  |  |  |
| Material      | Galvanised, Brass    |  |  |
| IP Rating     | IP54                 |  |  |
| Area          | Outdoor              |  |  |

#### Summary

Temple is a portable, solar powered lamp by Danish design duo Says Who that balances elements from the classic lantern with a modern, streamlined design. Temple is the perfect light for your garden, terrace or balcony as it turns on automatically when darkness falls and provides a cosy, yet practical light. Made from durable galvanised steel that is well suited for harsh weather.