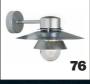

# Helford Wall

E27 Dimmable Yes (based on fitted bulb) Wattage (max) Material IP Rating IP64

12.5W Brass / Nickel

Outdoor

15

Summary

Area

Helford has been inspired by the harsh Nordic weather with rough nature and roaring seas. The maritime design highlights the raw and rustic and makes Helford a decorative wall lamp which fits beautifully at the front door, the garage or on the fence.