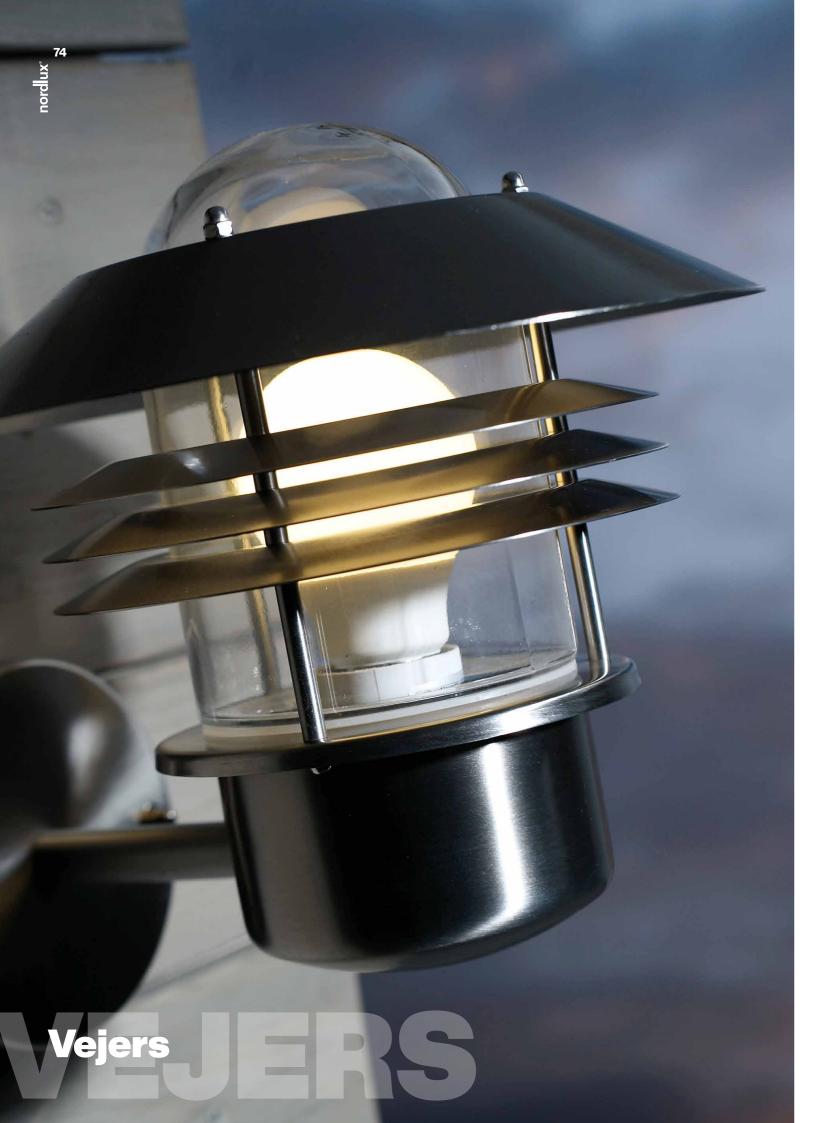

# Vejers Wall

**Bulb Base** Dimmable E27 Yes (based on fitted bulb)

Wattage (max) Material

60W Galvanised, Metal

**IP Rating** Area

IP54 Outdoor

#### Summary

A classic light fixture from Nordlux, suitable for mounting in the driveway, at the entrance, on the terrace, or on the patio. All products can be dimmed when dimmable bulb is selected.

Black (downward): 74471003\*