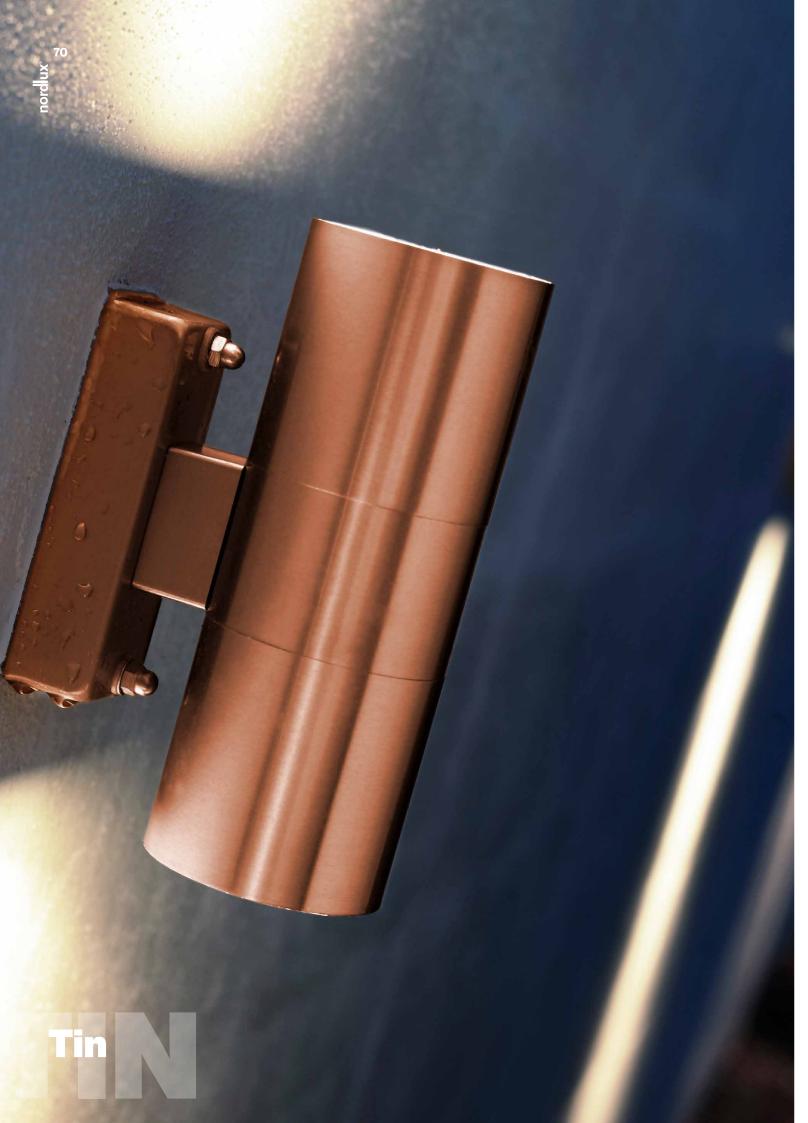

# Tin Wall

**Bulb Base** Dimmable GU10 Yes (based on fitted bulb)

Wattage (max) Material

**IP Rating** Area

35W

Copper, Metal, Stainless Steel, Aluminium

IP54 Outdoor

#### Summary

Wall light from Nordlux crafted in a very stylish and modern design. The light will fit perfectly on the outer wall or as a patio light.

\*Does not come with 15years guarantee. Standard warranty applies \*We do not recommend stainless steel light fixtures for aggressive enviroments

6 Sensor Black: 21509103\*

White: 21509901\*

Black: 21509903\*

**Aluminium:** 21509929\*

Sensor Aluminium: 21509129\*

**Galvanised:** 25118031

Black: 25118003\*

15