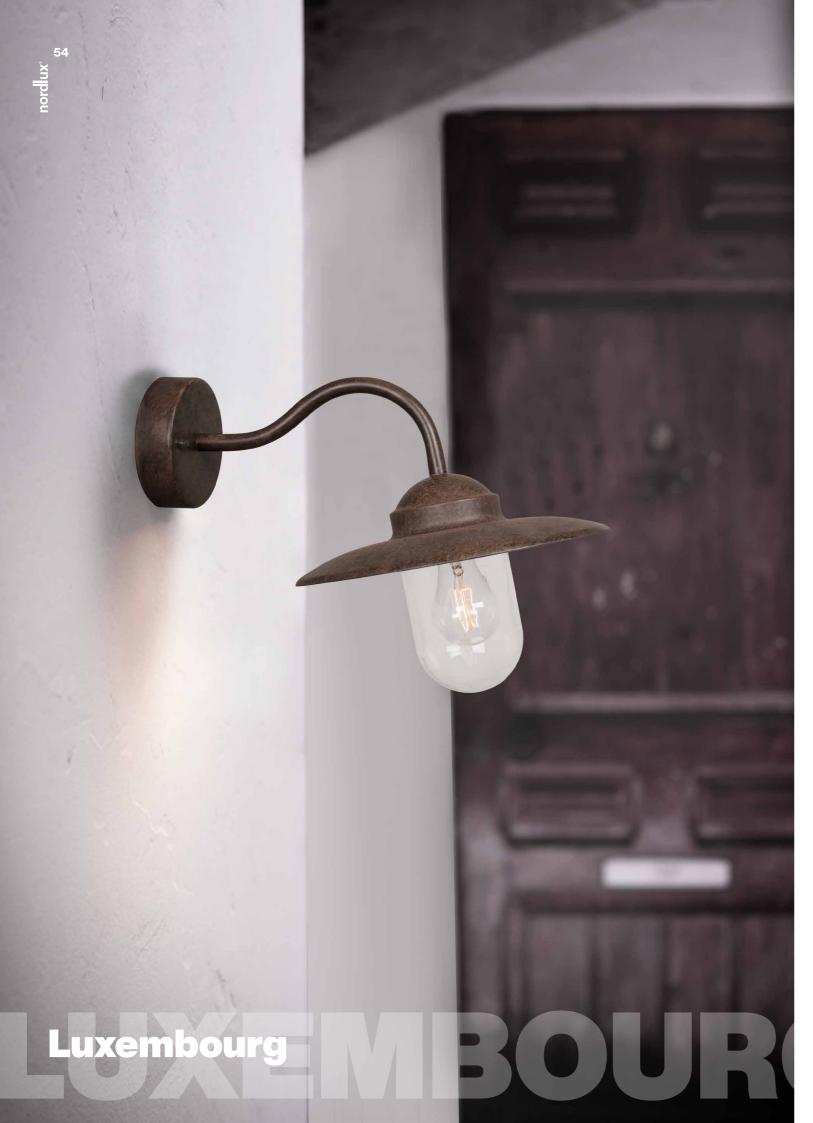

# Luxembourg Wall / Pendant

| Bulb Base     | E27                        |
|---------------|----------------------------|
| Dimmable      | Yes (based on fitted bulb) |
| Wattage (max) | 60W                        |
| Material      | Galvanised, Copper, Metal  |
| IP Rating     | IP54 (IP33 - Pendant)      |

#### Summary

Area

This elegant wall light from the Nordlux Luxembourg series is a classic outdoor wall light with a glass dome to provide beautiful lighting at your entrance, in the driveway, garage, on the terrace, or on the patio. The light can be connected in parallel with several lights and is equipped with an LED bulb.