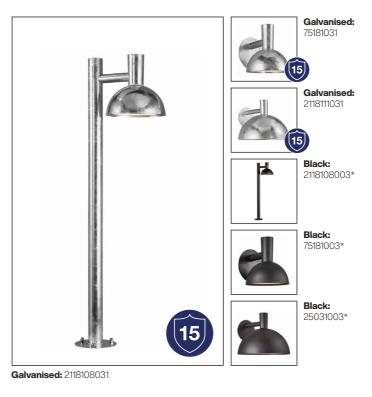

# Arki Garden / Wall

| Bulb Base     | E27                        |
|---------------|----------------------------|
| Dimmable      | Yes (based on fitted bulb) |
| Wattage (max) | 20W                        |
| Material      | Galvanised, Metal          |
| IP Rating     | IP54                       |
| Area          | Outdoor                    |

#### Summary

The Arki series by Danish designer Bønnelycke MDD is characterised by its beautiful dome-like shade and minimalist, clean lines inspired by the classic architect lamp. Arki beautifully balances simplicity with sophistication while emitting the perfect light for your entrance, driveway, terrace or other outdoor space.