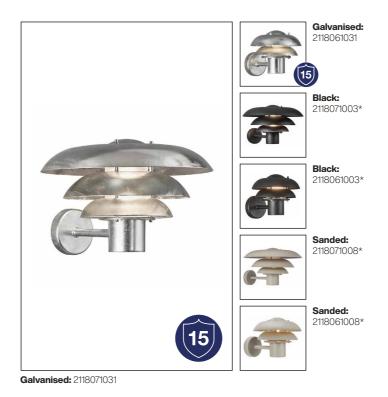

# Kurnos Wall

Bulb Base Dimmable E27 / E14 Yes (based on fitted bulb)

Wattage (max) Material 20W / 12W Galvanised, Metal

IP Rating Area IP54 Outdoor

#### Summary

The Kurnos wall light has a classic and modern design that is perfect for your entrance, driveway, terrace or any other outdoor space. The curved shades ensure a functional, yet glare-free and diffused light.