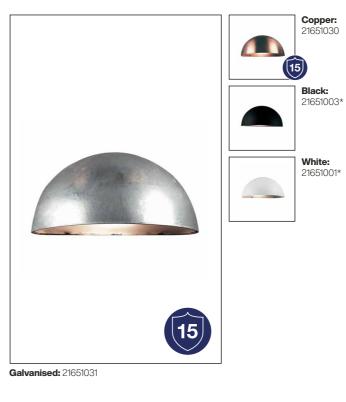

# Scorpius Wall

| Bulb Base     | E14                        |
|---------------|----------------------------|
| Dimmable      | Yes (based on fitted bulb) |
| Wattage (max) | 40W                        |
| Material      | Galvanised, Copper, Metal  |
| IP Rating     | IP33                       |
| Area          | Outdoor                    |

#### Summary

The Scorpius wall light has a classic and timeless design. Scorpius has many uses – the perfect fit at the front door, at the entrance, on the fence, or in the stairwell. It can be used alone or with several lights placed side by side.