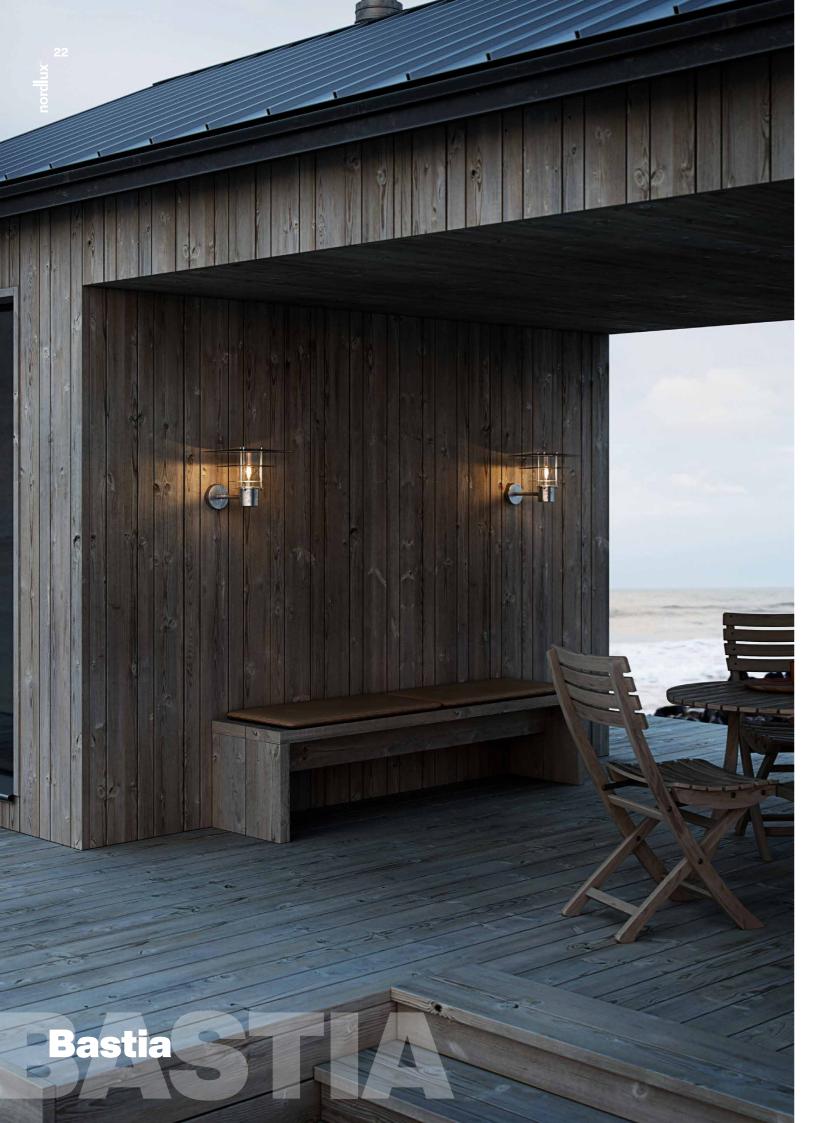

# **Bastia** Wall

**Bulb Base** Dimmable

Area

E27 / E14 Yes (based on fitted bulb)

Wattage (max) Material

Galvanised, Metal

IP Rating

IP54 Outdoor

20W / 12W

#### Summary

Bastia balances a classic and timeless look with a modern, architectural expression. The horizontal shades and acrylic diffuser provide a soft, glare-free light that is perfect for the facade of your home.