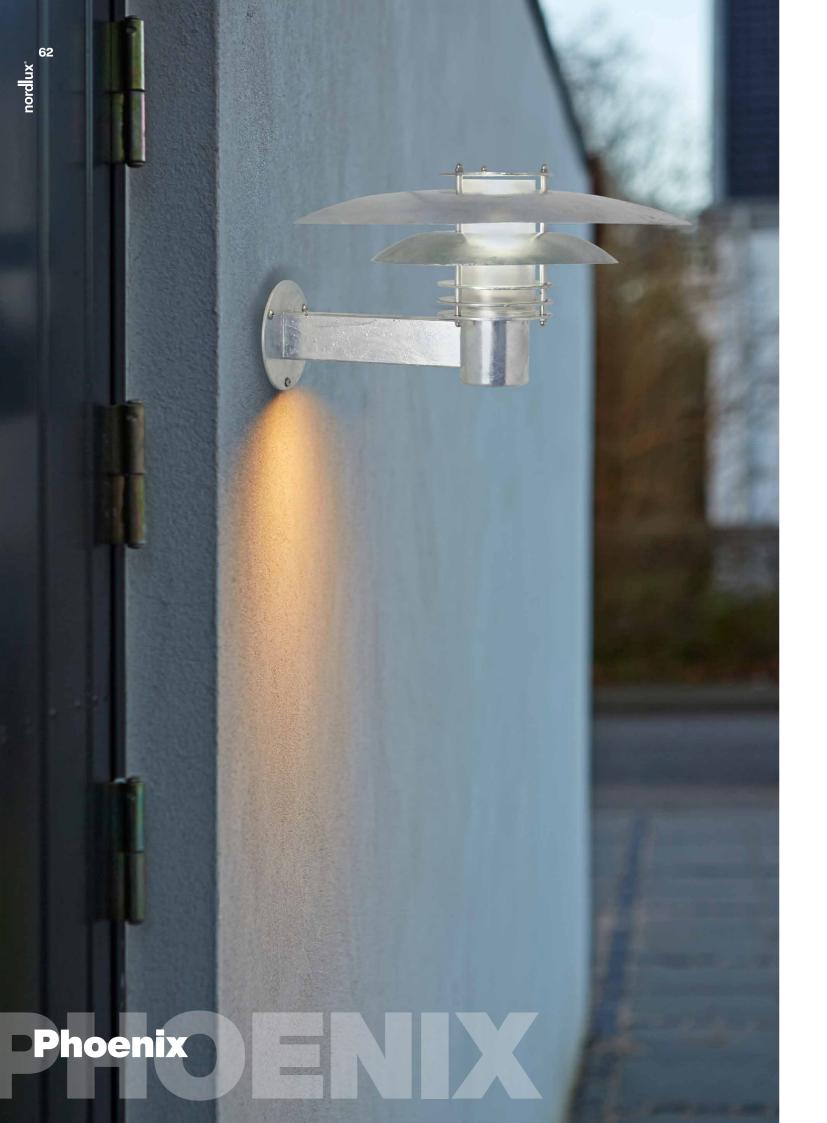

### Phoenix Wall

Bulb Base Dimmable

Area

E27 Yes (based on fitted bulb)

Wattage (max) Material

16W Galvanised, Copper

IP Rating

IP54 Outdoor

**Summary** Elegant galvanised outdoor wall light in a classic design. The wall light can be connected in parallel and is perfect for mounting in the driveway, at the entrance, on the terrace, or in the patio.

**Copper:** 24381030