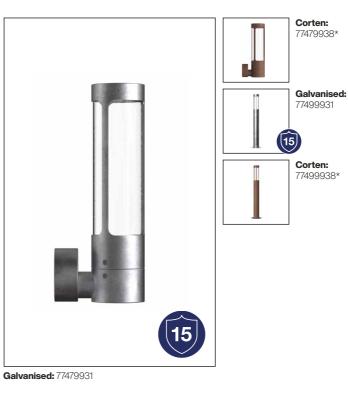

### **Castor** Wall

Bulb Base Dimmable GU10 Yes (based on fitted bulb)

Wattage (max) Material 35W / 4.6W Galvanised

IP Rating Area IP54 Outdoor

#### Summary

Castor is a stylish double wall light from Nordlux that casts its light from the top and bottom. With its modern design you are assured of a wall light that will fit into any outdoor environment. For example, place the light at the entrance or along the driveway for a beautifully illuminated exterior.

**Galvanised:** 71379931

15