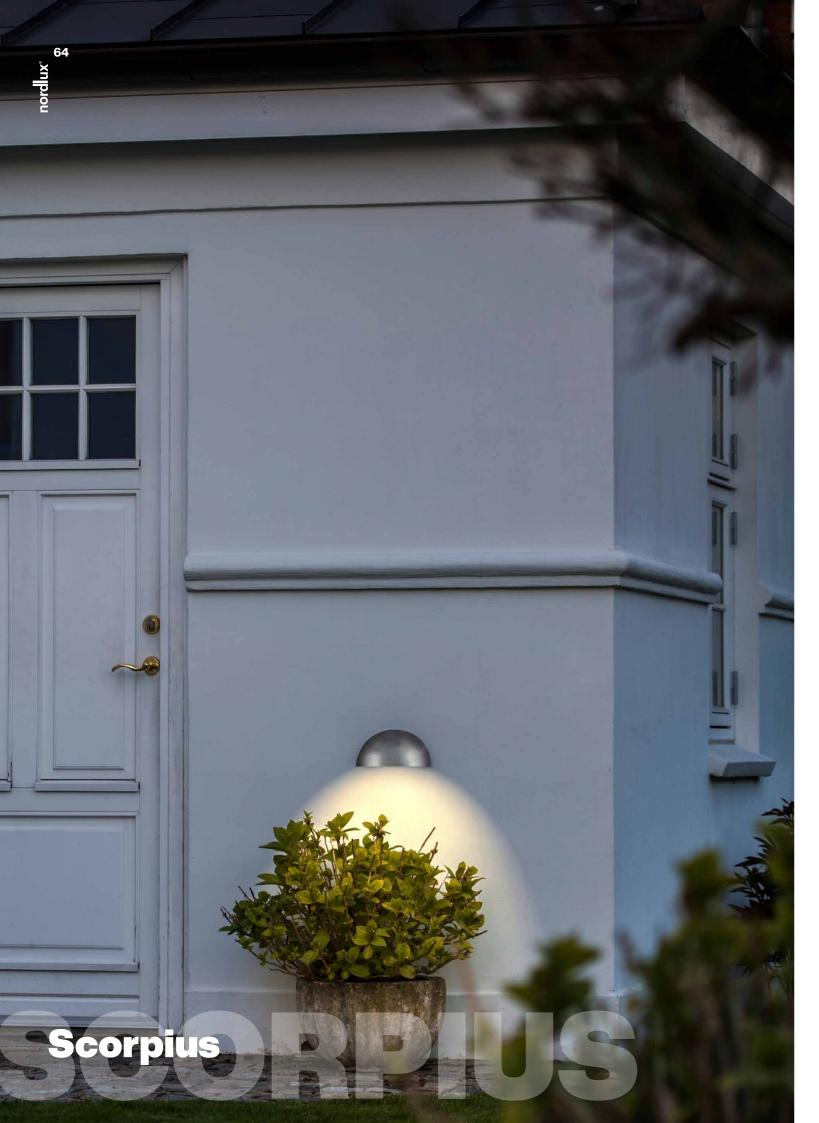

# Scorpius Wall

| Bulb Base     | E14                        |
|---------------|----------------------------|
| Dimmable      | Yes (based on fitted bulb) |
| Wattage (max) | 40W                        |
| Material      | Galvanised, Copper, Metal  |
| IP Rating     | IP33                       |
| Area          | Outdoor                    |

#### Summary

The Scorpius wall light has a classic and timeless design. Scorpius has many uses – the perfect fit at the front door, at the entrance, on the fence, or in the stairwell. It can be used alone or with several lights placed side by side.