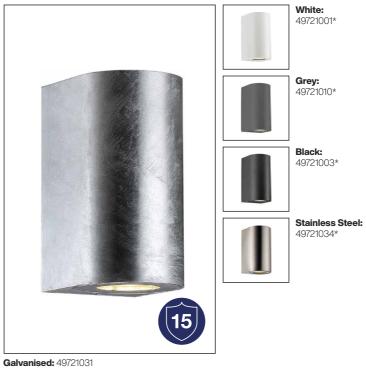

### Canto Wall

**Bulb Base** Dimmable

LED Module No, cannot be dimmed

Wattage (max) Material

6W / 5W Galvanised, Brass, Metal, Stainless Steel

IP Rating

IP44 Outdoor

#### Summary

Area

Placed indoors or outdoors, this lamp offers a unique lighting experience. The minimalist design makes the lamp both decorative and sculptural. The light flows both up and down, and with the three included pattern inserts.

\*Does not come with 15years guarantee. Standard warranty applies \*We do not recommend stainless steel light fixtures for aggressive enviroments